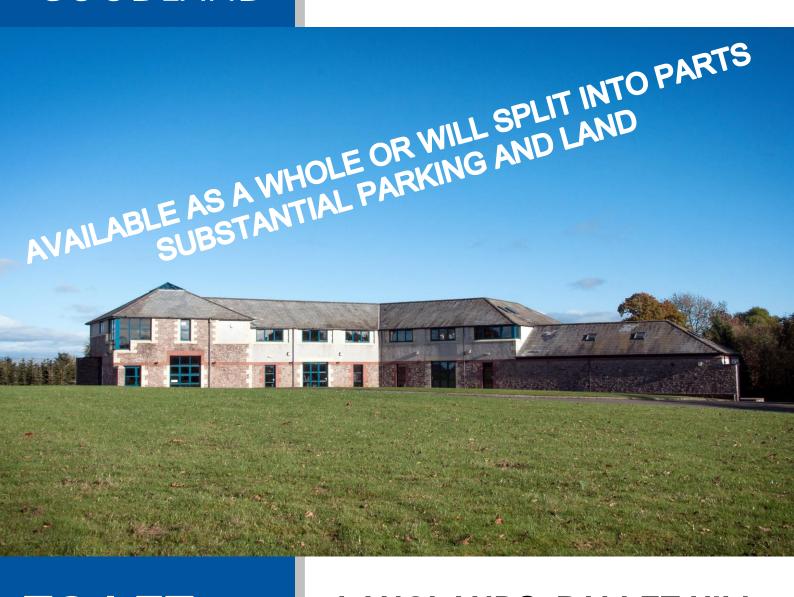

# LANGLANDS, PALLET HILL, PENRITH, CA11 0BY

HIGH QUALITY MODERN OFFICE/SHOWROOM SPACE WITH SUBSTANTIAL WAREHOUSE/STORES

- M6/JUNCTION 40 3 MILES EDGE OF LAKE DISTRICT NATIONAL PARK
- WILL SPLIT TO PROVIDE SELF-CONTAINED OFFICE/SHOWROOM AND/OR WAREHOUSING SPACE
- STUNNING VIEWS OF THE LAKELAND FELLS EASY ACCESS A66
- FREEHOLD SALE WILL BE CONSIDERED

# A UNIQUE OPPORTUNITY FOR COMPANY HEADQUARTERS PREMISES OR MULTI-OCCUPANCY USE IF SPLIT INTO PARTS

### **LOCATION**

The property is situated approximately 3 miles west of Penrith town centre and M6 motorway (junction 40), via the B5288 and is elevated above the road providing stunning views of the Lakeland Fells and surrounding countryside.

### **DESCRIPTION**

The property is of steel frame construction with mixed blockwork and stone walls beneath a multi-pitched roof, comprising a large detached building of mixed office, showroom and warehousing space accessed via a secure private gated intercom system.