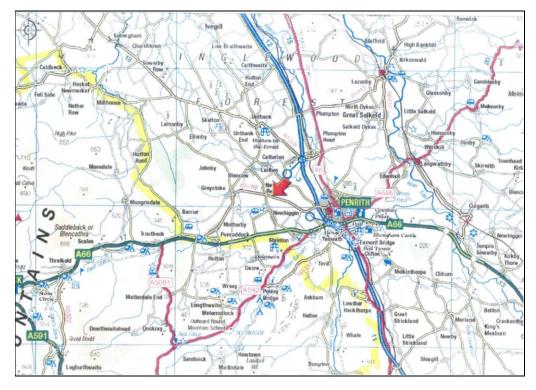

### **LOCATION**

The property is situated approximately 3 miles west of Penrith town centre and M6 motorway (junction 40), via the B5288 and is elevated above the road providing stunning views of the Lakeland Fells and surrounding countryside.

### **VIEWINGS**

Strictly by appointment through the sole agents:-

Walton Goodland 10 Lowther Street CARLISLE CA3 8DA

T: 01228 514199

E: agency@waltongoodland.com

Walton Goodland Reproduced by kind permission – Ordnance Survey License No ES847860 Crown Copyright Reserved – For Identification Purposes Only - Not to Scale