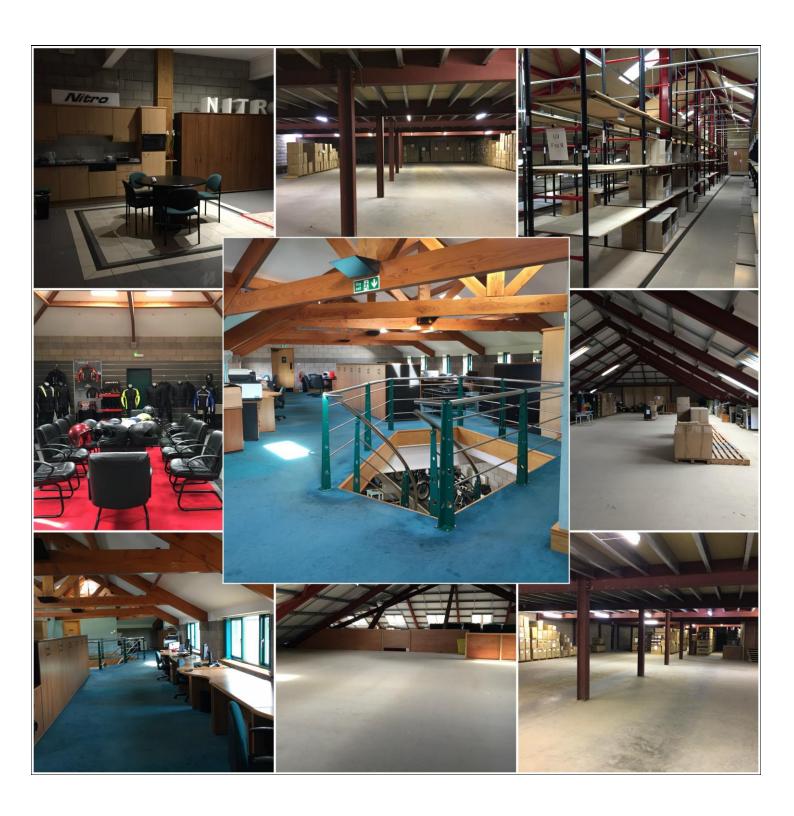

### **DESCRIPTION**

The property is of steel frame construction with mixed blockwork and stone walls beneath a multi-pitched roof, comprising a large detached building of mixed office, showroom and warehousing space accessed via a secure private gated intercom system.

### **ACCOMMODATION**

The property comprises the following approximate areas:-

### OFFICE SPACE Ground Floor

Loading Bay

| First Floor          | - | 4,121 sq ft  | 383 sq m   |  |
|----------------------|---|--------------|------------|--|
| WAREHOUSING          |   |              |            |  |
| Ground Floor         | - | 15,211 sq ft | 1,413 sq m |  |
| First Floor          | - | 8,865 sq ft  | 824 sq m   |  |
| (Excluding temporary |   | •            |            |  |
| mezzanine floor)     |   |              |            |  |

Total Gross Internal Area - 35,702 sq ft 3,317 sq m

The property can be split to form smaller office/warehousing space to meet prospective tenant requirements.

There is substantial car parking and loading space.