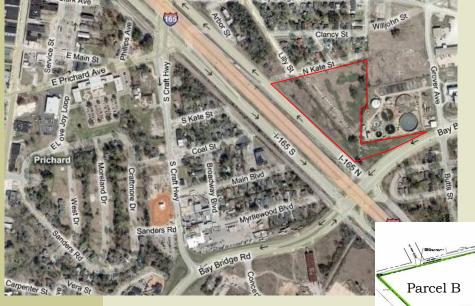

## FOR SALE I-165 @ Bay Bridge Road

Approximately 10.12 acres

Parcel B zoned M-1 Light Industrial

Parcel A & C zoned M-2 Heavy Industrial

All utilities available

\$600,000

For further information contact:

Brian P. Metcalfe 251-432-2600 brian@metcalfeco.com www.metcalfeco.com