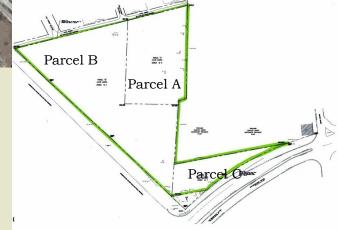

## FOR SALE I-165 @ Bay Bridge Road

Approximately 10.12 acres

Parcel B zoned M-1 Light Industrial

Parcel A & C zoned M-2 Heavy Industrial

All utilities available

\$600,000

For further information contact:

Brian P. Metcalfe 251-432-2600 brian@metcalfeco.com www.metcalfeco.com