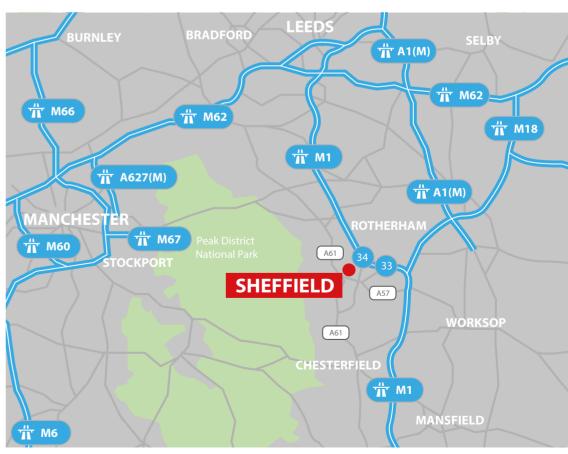

# **DRIVE TIMES:**

| M1 (J33) | 4 MILES (6 KM)   | 5 MINS      |
|----------|------------------|-------------|
| M18      | 13 MILES (21 KM) | 15 MINS     |
| A1 (M)   | 17 MILES (28 KM) | 20 MINS     |
| M62      | 35 MILES (56 KM) | 35 MINS     |
| M60      | 59 MILES (95 KM) | 1HR 24 MINS |