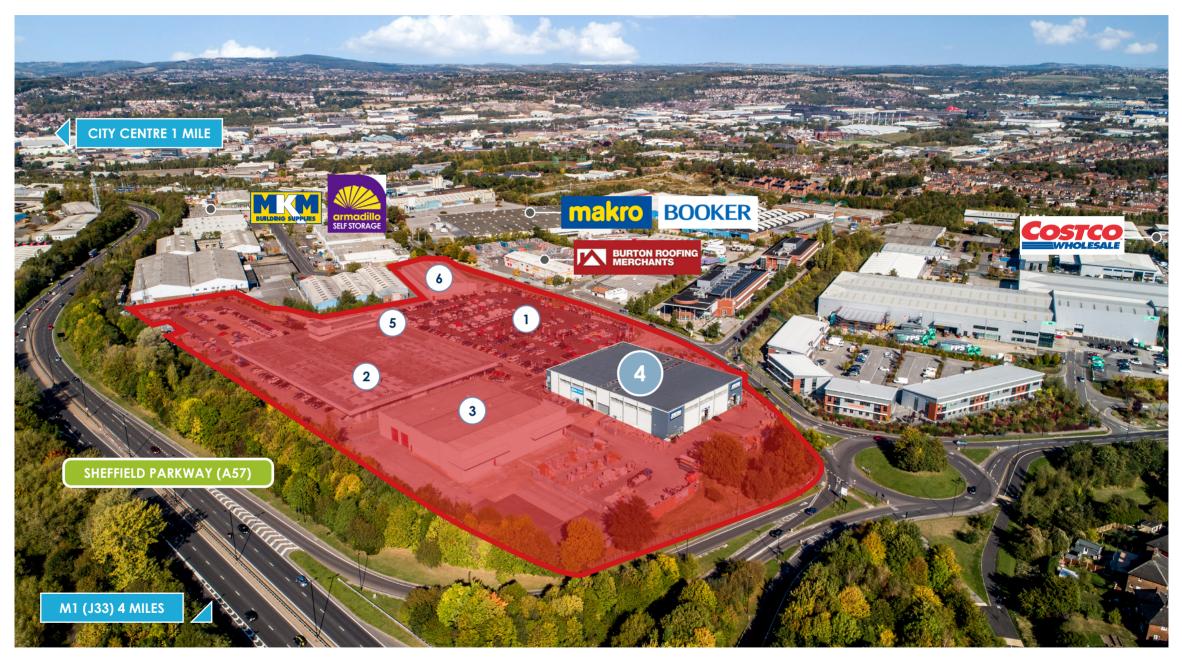

# **LOCATION**

Directly off Sheffield City Parkway (A57) at the wholesale markets turnoff and forming part of the successful City Parkway development on the old YEB headquarters site.

Others occupiers include HSS Hire Shops, Jewson's Builders Merchants whilst Pentagon Motor Group have a major presence on the site and have just taken a further 2 acres for car sales and display on the front of the site. Booker Macro and Costco lie close bye.

CITY 4 CAR PARK TO LET 24,220 SQ FT (2,250 SQ M)