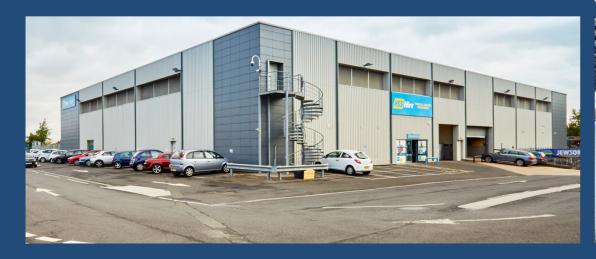

# **DESCRIPTION**

A totally secure first floor former car park, now fully enclosed and with it's own dedicated vehicular ramp access, protected via a ground floor roller shutter door. The space has been totally re-furbished and includes new lighting together with external cladding and a new insulated roof. The landlord is prepared to undertake further enabling work to a tenant's agreed specification, subject to Lease term and covenant