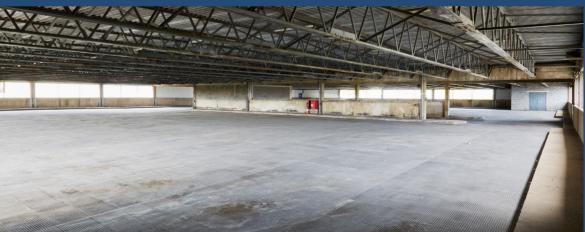

# **DESCRIPTION**

A totally secure first floor former car park, now fully enclosed and with it's own dedicated vehicular ramp access, protected via a ground floor roller shutter door. The space has been totally re-furbished and includes new lighting together with external cladding and a new insulated roof. The landlord is prepared to undertake further enabling work to a tenant's agreed specification, subject to Lease term and covenant

# **ACCOMMODATION**

The building provides the following approximate floor area:

|       | SQ FT  | SQ M  |
|-------|--------|-------|
| TOTAL | 24,220 | 2,250 |

As a pure car park, the premises can accommodate approx. 90 domestic vehicles.