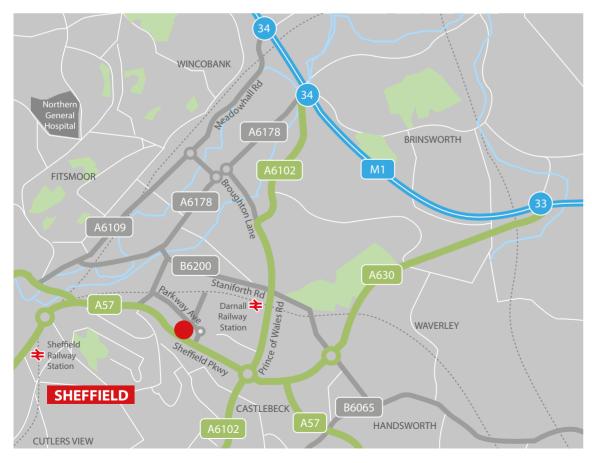

# **LOCATION**

Directly off Sheffield City Parkway (A57) at the wholesale markets turnoff and forming part of the successful City Parkway development on the old YEB headquarters site.

Others occupiers include HSS Hire Shops, Jewson's Builders Merchants whilst Pentagon Motor Group have a major presence on the site and have just taken a further 2 acres for car sales and display on the front of the site. Booker Macro and Costco lie close bye.