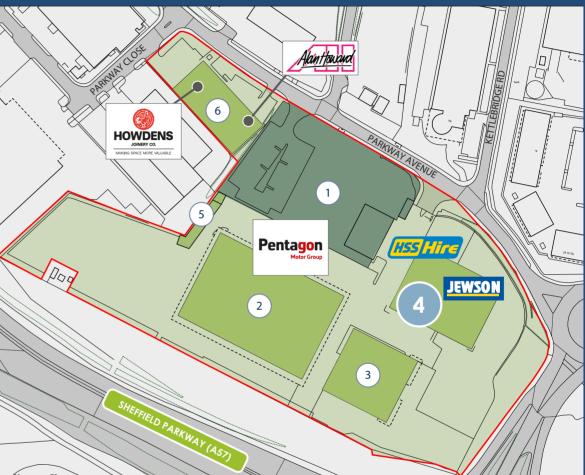

# **LOCATION**

Directly off Sheffield City Parkway (A57) at the wholesale markets turnoff and forming part of the successful City Parkway development on the old YEB headquarters site.

Others occupiers include HSS Hire Shops, Jewson's Builders Merchants whilst Pentagon Motor Group have a major presence on the site and have just taken a further 2 acres for car sales and display on the front of the site. Booker Macro and Costco lie close bye.

CITY 4 CAR PARK TO LET 24,220 SQ FT (2,250 SQ M)