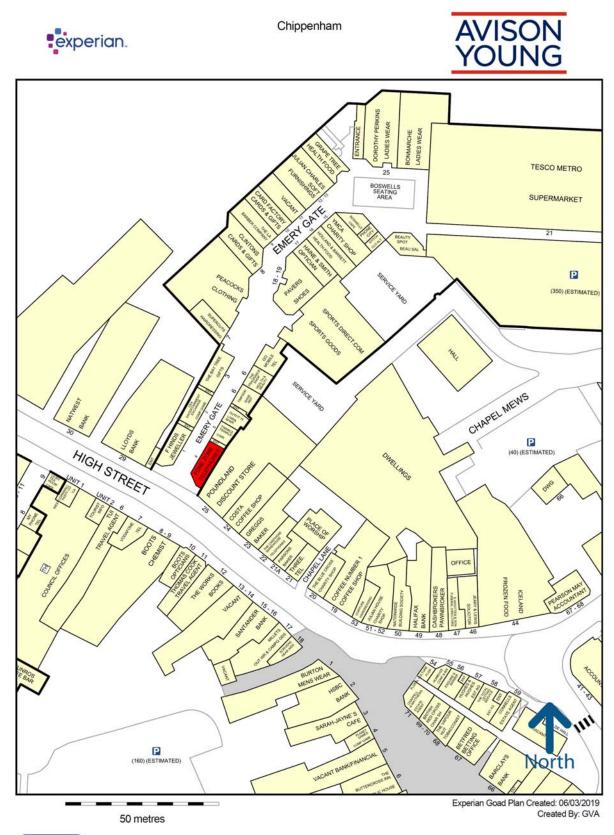

Retailers within Emery Gate, the town's only covered shopping centre, include **Tesco**, **Dorothy Perkins**, **Sports Direct** (new 7,500 sqft store), **Peacocks** and **F Hinds**. It further benefits from a 350 space shoppers car park

The unit occupies a prominent position at the entrance to Emery Gate Shopping Centre opposite F Hinds Jewellers and Boots the Chemist. Multiple retailers in close proximity include Poundland, Costa Coffee, Thomas Cook and WH Smith.