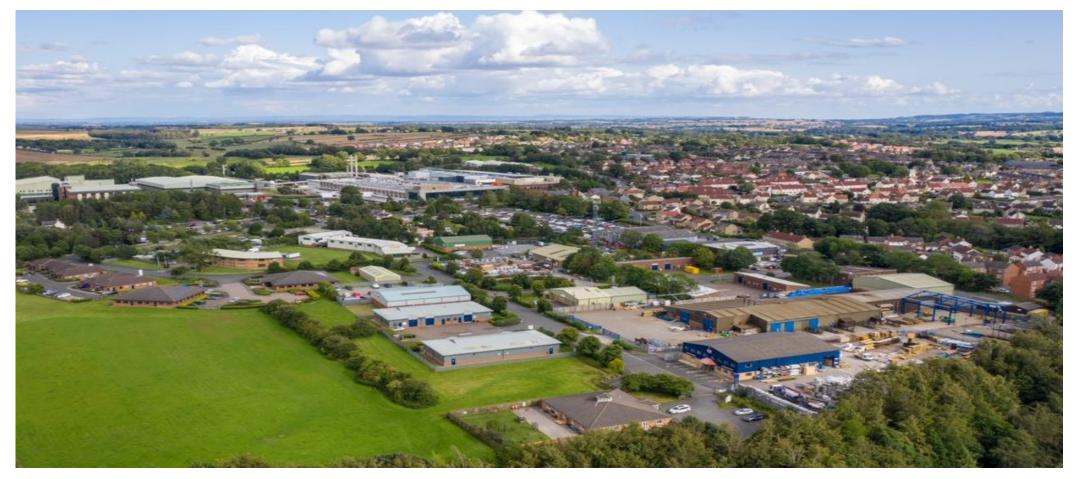

#### Situation

Harmire Enterprise Park is situated on the northern outskirts of the town centre and is accessed directly from the B6278. It is a popular business park occupied by the likes of Royal Mail and Carrs Billington Agriculture.