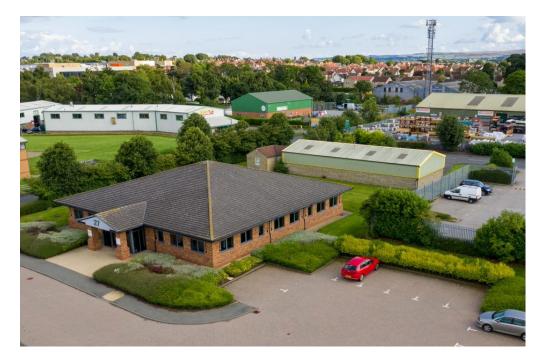

#### Description

All office suites are of a good quality, newly decorated and carpeted throughout with suspended ceilings and recessed lighting. We have a range of self-contained suites with kitchen facilities and WC's and a larger suite with communal facilities. The industrial units are terraced, single-storey workshops of steel portal frame construction and have the benefit of loading bays and roller shutter doors.