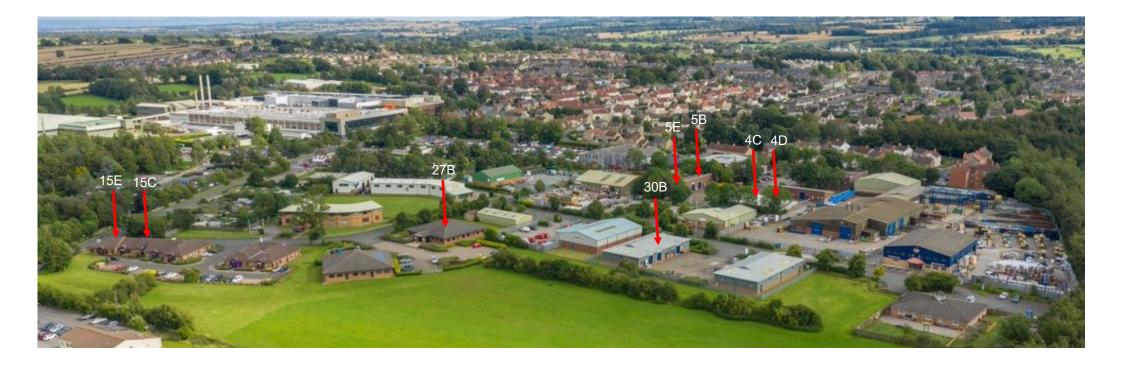

#### Availability Schedule

| Unit | Туре       | Size  | EPC Rating | Status    |
|------|------------|-------|------------|-----------|
| 15C  | Office     | 747   | D (86)     | Available |
| 15E  | Office     | 1,255 | C (69)     | Available |
| 27B  | Office     | 1,819 | D (91)     | Available |
| 30B  | Industrial | 1,505 | C (57)     | Available |
| 4C   | Industrial | 501   | E (119)    | Available |
| 4D   | Industrial | 501   | E (110)    | Available |
| 5B   | Industrial | 1,227 | D (91)     | Available |
| 5E   | Industrial | 707   | E (119)    | Available |