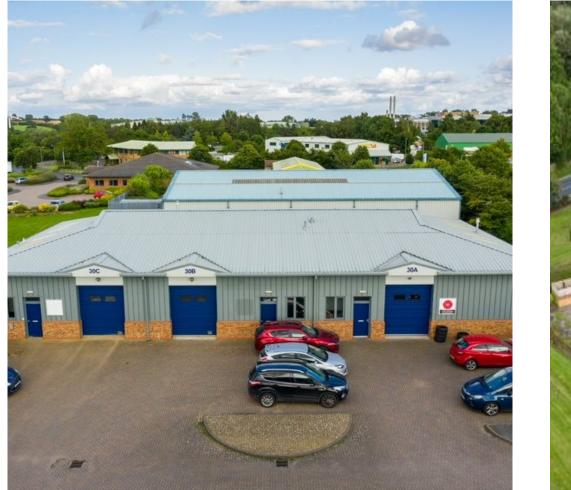

#### Description

All office suites are of a good quality, newly decorated and carpeted throughout with suspended ceilings and recessed lighting. We have a range of self-contained suites with kitchen facilities and WC's and a larger suite with communal facilities. The industrial units are terraced, single-storey workshops of steel portal frame construction and have the benefit of loading bays and roller shutter doors.

#### Availability Schedule

| Unit | Туре       | Size  | EPC Rating | Status    |
|------|------------|-------|------------|-----------|
| 15C  | Office     | 747   | D (86)     | Available |
| 15E  | Office     | 1,255 | C (69)     | Available |
| 27B  | Office     | 1,819 | D (91)     | Available |
| 30B  | Industrial | 1,505 | C (57)     | Available |
| 4C   | Industrial | 501   | E (119)    | Available |
| 4D   | Industrial | 501   | E (110)    | Available |
| 5B   | Industrial | 1,227 | D (91)     | Available |
| 5E   | Industrial | 707   | E (119)    | Available |