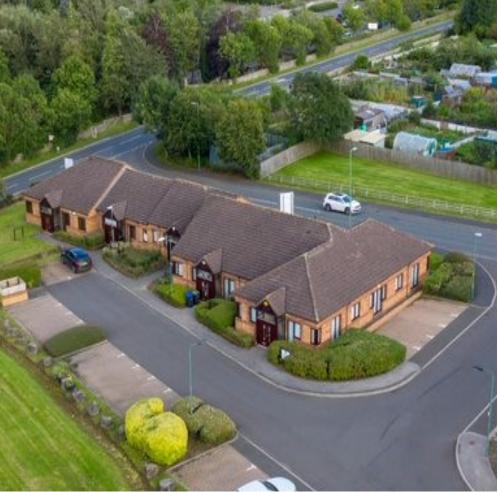

#### Description

All office suites are of a good quality, newly decorated and carpeted throughout with suspended ceilings and recessed lighting. We have a range of self-contained suites with kitchen facilities and WC's and a larger suite with communal facilities. The industrial units are terraced, single-storey workshops of steel portal frame construction and have the benefit of loading bays and roller shutter doors.

#### Availability Schedule

| Unit | Туре       | Size  | EPC Rating | Status    |
|------|------------|-------|------------|-----------|
| 15C  | Office     | 747   | D (86)     | Available |
| 15E  | Office     | 1,255 | C (69)     | Available |
| 27B  | Office     | 1,819 | D (91)     | Available |
| 30B  | Industrial | 1,505 | C (57)     | Available |
| 4C   | Industrial | 501   | E (119)    | Available |
| 4D   | Industrial | 501   | E (110)    | Available |
| 5B   | Industrial | 1,227 | D (91)     | Available |
| 5E   | Industrial | 707   | E (119)    | Available |