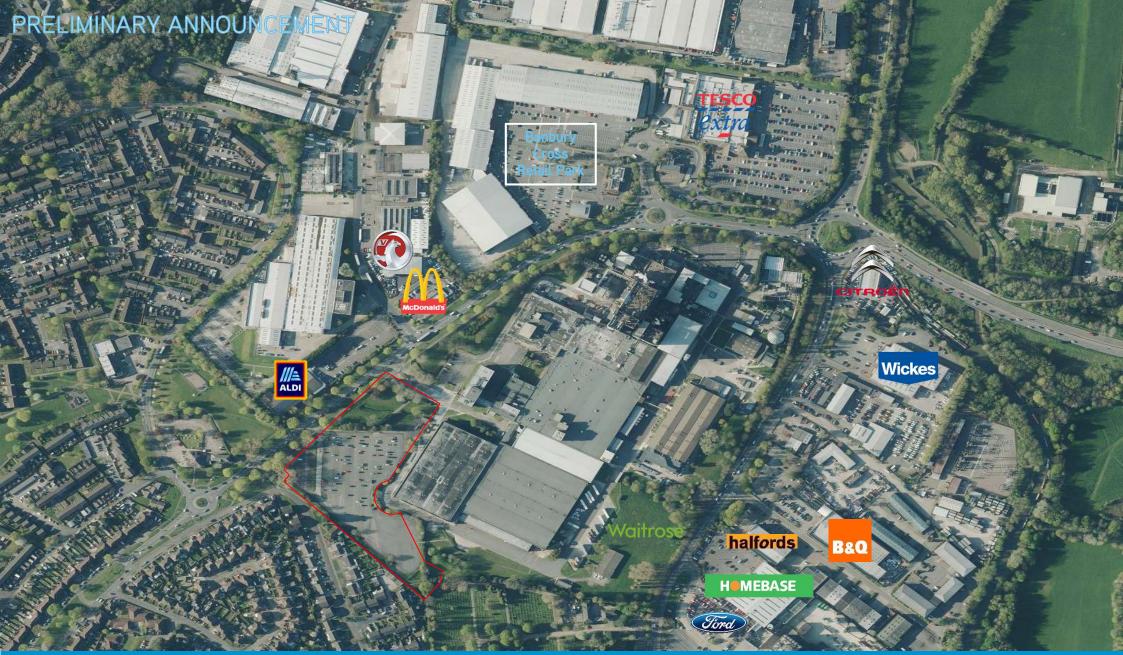

#### LOCATION

The development occupies a prominent position fronting Ruscote Avenue to the north of Banbury town centre. The development is opposite Aldi and McDonald's and close to the Banbury Cross Retail Park and Tesco Extra.

#### **DESCRIPTION**

The development will comprise a roadside and trade counter development providing two terraces of trade counter units and two retail/drive thru units on the road frontage. Access is provided directly from Ruscote Avenue.