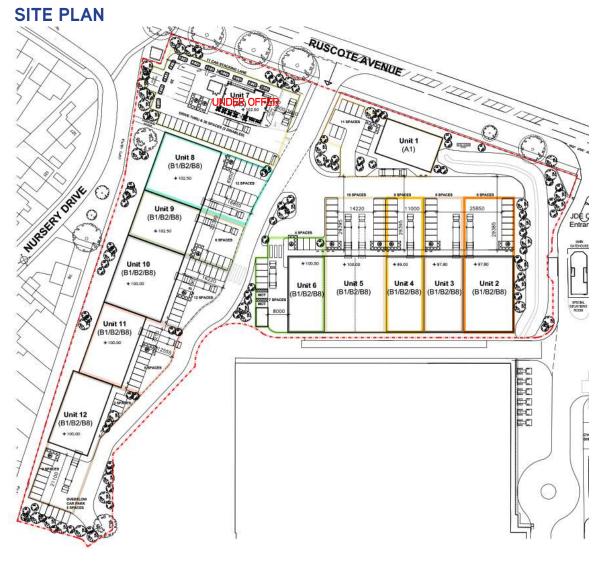

### **ACCOMMODATION**

| Unit            | Sq M  | Sq Ft  | Car Parking |
|-----------------|-------|--------|-------------|
| 1               | 345   | 3,714  | 11          |
| 2               | 616   | 6,630  | 8           |
| 3               | 478   | 5,145  | 8           |
| 4               | 465   | 5,000  | 8           |
| 5               | 743   | 7,997  | 16          |
| 6               | 454   | 4,887  | 11          |
| 7 – Under Offer | 210   | 2,260  | 30          |
| 8               | 589   | 6,340  | 12          |
| 9               | 460   | 4,950  | 6           |
| 10              | 684   | 7,362  | 12          |
| 11              | 538   | 5,790  | 8           |
| 12              | 507   | 5,457  | 11          |
| TOTAL           | 6,089 | 65,530 | 146         |

#### **DESCRIPTION**

The development will comprise a roadside and trade counter development providing two terraces of trade counter units and two retail/drive thru units on the road frontage. Access is provided directly from Ruscote Avenue.