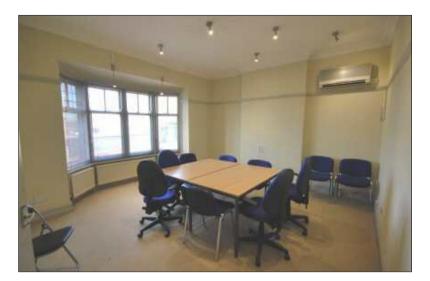

#### Description

Situated above The Dental & Cosmetic Clinic the property comprises two well-proportioned cellular offices, a store room, central lobby, a dedicated kitchen and WC facilities. The accommodation is in good order throughout benefitting from spotlights, telephone points to each office, gas fired central heating and part air-conditioning.