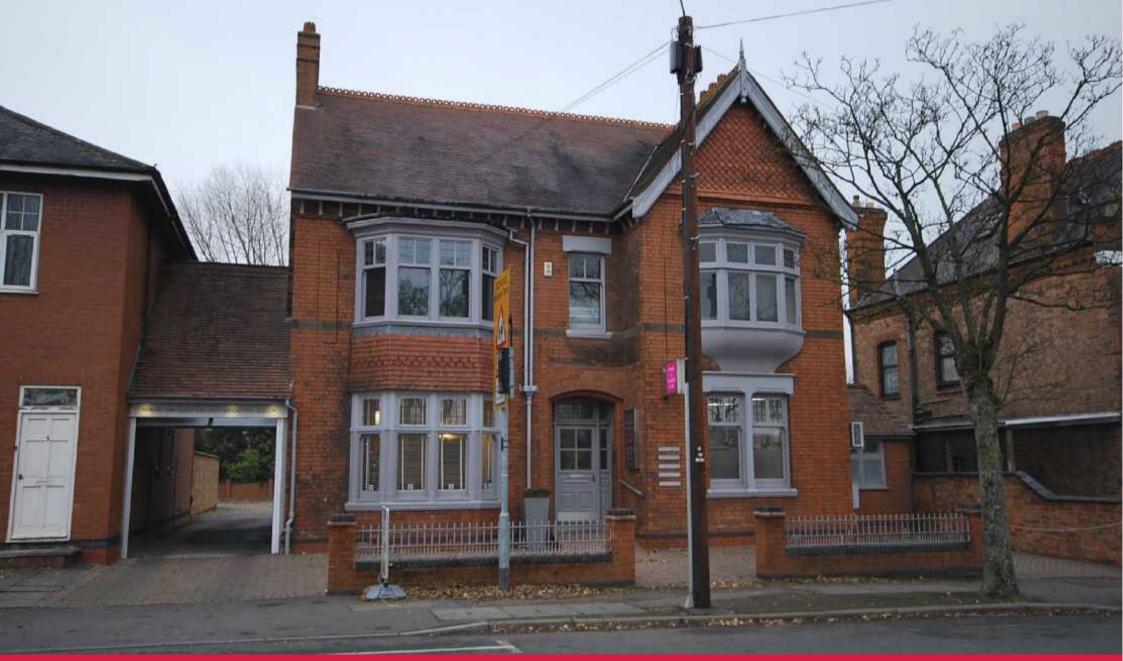

# 14 Saffron Road, South Wigston, Leics

#### Location

Located on the Saffron Road B5366 just off Blaby Road and South Wigston shopping parade. The property is situated approximately 2.9 miles from Junction 21 of the M1 motorway. The immediate location benefits from access to the South Wigston shopping parade, is situated less than 1 mile away from South Wigston station where trains run approximately every half hour to Birmingham New Street, with a journey time of approximately 45 minutes.

#### Description

Situated above The Dental & Cosmetic Clinic the property comprises two well-proportioned cellular offices, a store room, central lobby, a dedicated kitchen and WC facilities. The accommodation is in good order throughout benefitting from spotlights, telephone points to each office, gas fired central heating and part air-conditioning.