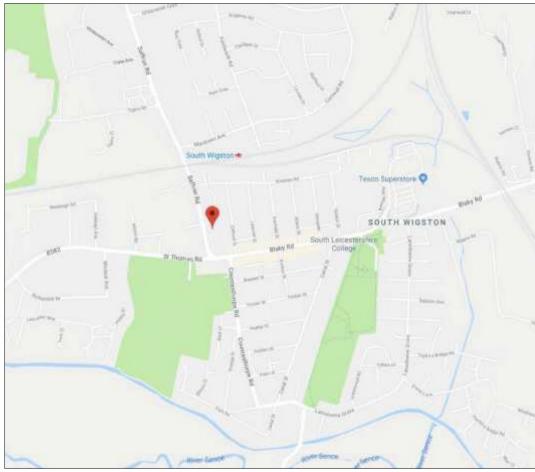

#### Location

Located on the Saffron Road B5366 just off Blaby Road and South Wigston shopping parade. The property is situated approximately 2.9 miles from Junction 21 of the M1 motorway. The immediate location benefits from access to the South Wigston shopping parade, is situated less than 1 mile away from South Wigston station where trains run approximately every half hour to Birmingham New Street, with a journey time of approximately 45 minutes.