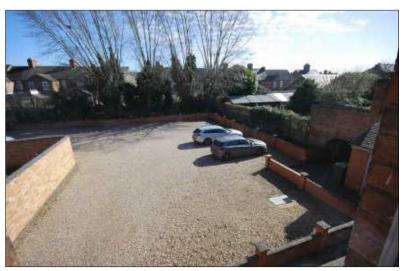

### £7,000 Per annum

- 46.92 Sq M (505 Sq Ft)
- Off-road car parking facilities
- Professional working environment
- Self-contained space
- Convenient location
- 2.9 miles from Junction 21 of the M1
- SAT NAV: LE18 4TD