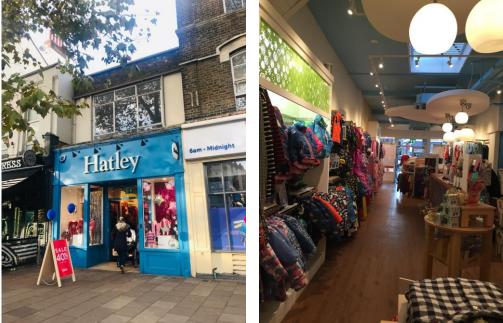

## LEASE – FOR SALE

LOCATION: Prominently situated in a prime position on the north side of Chiswick High Road (A315) in this busy parade between Fishers Lane (west) and Windmill Road (east). The shop is adjacent to Pizza Express and Tesco Metro. Other nearby traders include Costa Coffee, Oliver Bonas, Mint Velvet, Mountain Warehouse, Carphone Warehouse, M&S Foodhall, Gap Kids and Gail's Bakery. Turnham Green TfL (District Line) station is approximately ¼ mile to the north east. The area is served well by many bus routes. Convenient for 'Pay & Display' parking, and 'free parking' on the Glebe Estate CC Zone bays between 12.30 & 16.30 Monday to Friday.

ACCOMMODATION: This Shop (A1 Use) provides the following approximate floor areas:

| GROUND FL<br>Rear Storage<br>First Floor Im  | 9   | 1,041 sq. ft<br>389 sq. ft<br><u>375</u> sq. ft | • ( 36.56m <sup>2</sup> ) |
|----------------------------------------------|-----|-------------------------------------------------|---------------------------|
| TOTAL                                        |     | 1,805 sq. ft                                    | • (167.69m <sup>2</sup> ) |
| Gross Frontage<br>Net Frontage<br>Shop Depth | - 1 | 6'5 (5.01m)<br>4'2 (4.32m)<br>0'6 (21.49m)      |                           |

#### FEATURES: <u>CONFIDENTIALLY AVAILABLE</u> – STAFF UNAWARE – PLEASE RESPECT VERY WELL PRESENTED A1 USE SHOP, REAR STORAGE and FIRST FLOOR • Prime High Road position (north side) • GOOD NATURAL LIGHT • VERY BUSY & POPULAR LOCATION • LEASE – FOR SALE