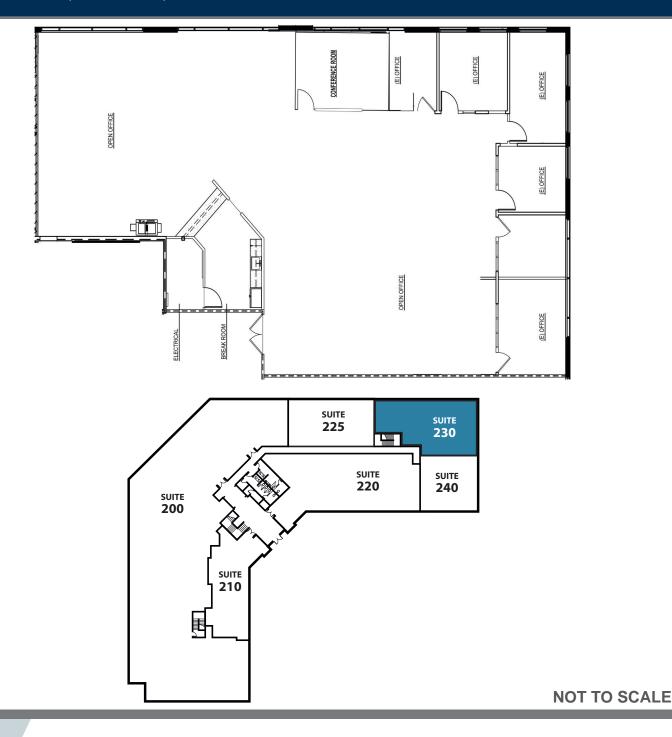

### FOR LEASE - 4,611 SF

### **Red Hill Technology Center**

2850 S. Red Hill | Suite 230 | Santa Ana, CA

Chris Deason Senior Vice President Lic #01031828

949.263.5347 cdeason@voitco.com Mark Sigler

Vice President Lic #00898206 949.263.5367 msigler@voitco.com