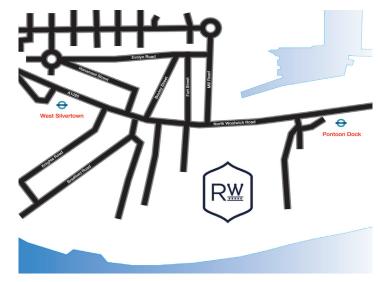

Served by 2 DLR stations; Pontoon Dock and West Silvertown, they provide quick access to Central London and London City Airport. Custom House Station, is also nearby giving access to The Elizabeth Line in 2019 with fast connections across Central London and beyond.