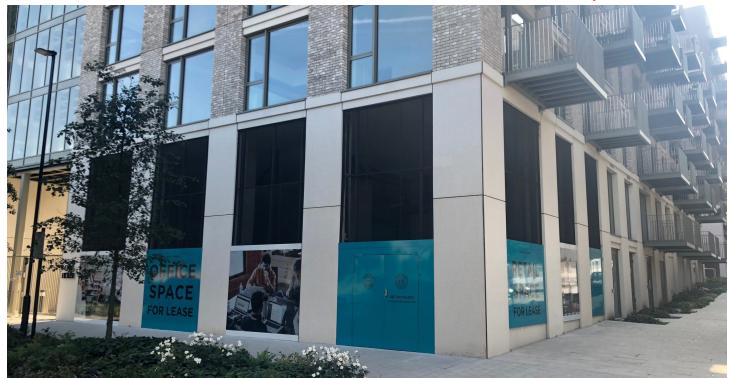

#### **DESCRIPTION**

18 individual ground floor units as part of the prestigious development of Royal Wharf, West Silvertown. The units are currently fitted in shell and benefit from proximity to both West Silvertown and Pontoon Dock DLR Stations. High floor to ceiling heights across most of these units allow tenants to install mezzanine areas as part of their fit-out

Available on a phased basis from December 2018.