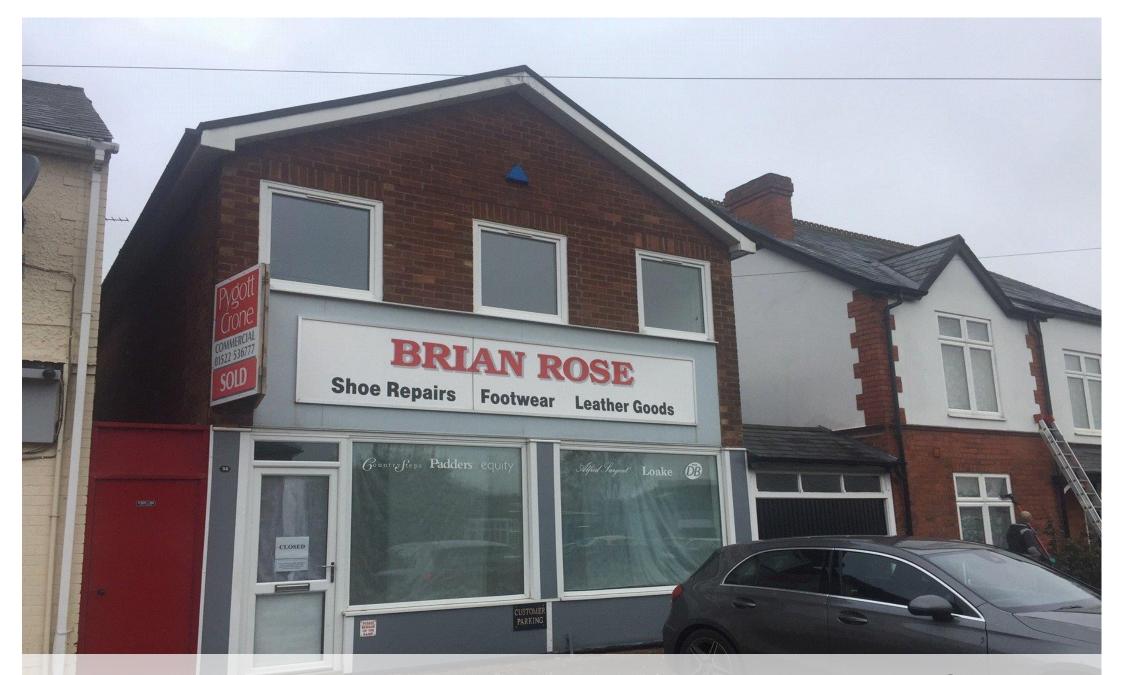

56 Boultham Park Road, Lincoln, LN6 7BB

## 56 Boultham Park Road, Lincoln, LN6 7BB

- Retail Premises
- Ground and First Floor
- Popular Residential Area
- Close to Large Retail Area
- 143.8 sq m (1,547 sq ft)
- EPC Rating C

## To Let £15,000 per annum

21 The Forum Newark Road North Hykeham LN6 8HW 01522 536777 commercial@pygott-crone.com www.pygott-crone.com

**Pygott & Crone** 

**DESCRIPTION** - The retail premises are fully equipped with alarm system, LCD lighting and double glazed windows throughout. Outside there is parking for upto 2 vehicles.