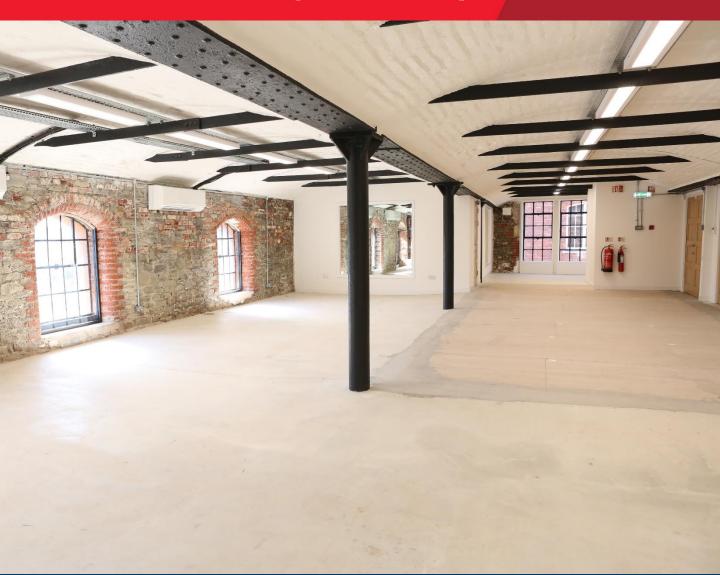

#### DESCRIPTION

The office suite forms part of the iconic Brunel Rooms, a listed building on Straight Street dating back to the late 1800s and provides refurbished accommodation with abundance of character. The an contemporary design of the suite compliments the rustic feel and character features of the building making this a truly unique opportunity in the city centre.

The specification includes;

- Air conditioning
- LED lighting
- Fitted kitchen and glazed boardroom
- · WCs and shower facilities
- Exposed brickwork finish and original historic features
- Ability to negotiate reduced car parking close by.