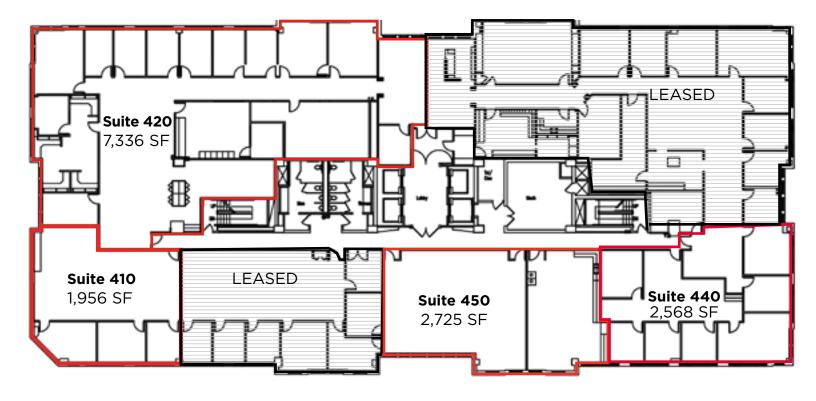

# MIZNER PARK

Suite 410 : 1,956 SF Suite 420 : 7,336 SF Suite 440 : 2,568 SF Suite 450 : 2,725 SF Suite 440/450 : 5,293 SF Suite 410/420 : 9,292 SF

<u>-(N)-</u>