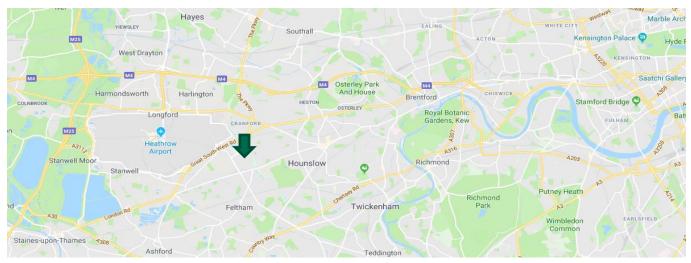

#### **LOCATION**

Located minutes from Heathrow Airport, 735 Central Way benefits from easy access to the M4 and A40, with Central London only 15.7 miles away.

The M25 is also in close proximity, providing routes to the national motorway network and the M3, linking to the South West and beyond.