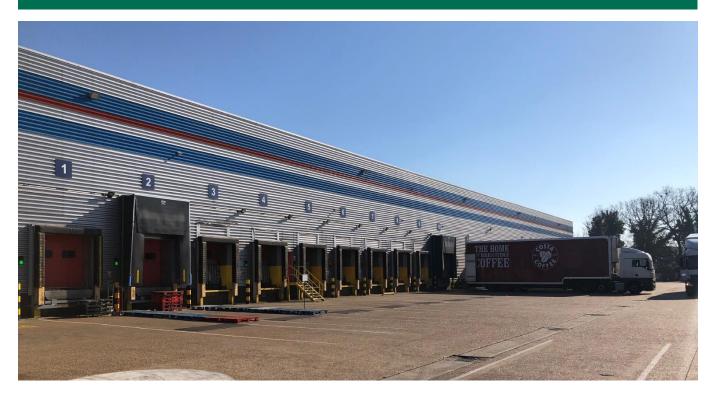

### **DESCRIPTION**

The property comprises a modern, high quality portal frame cold storage warehouse and is located on a well-established and secure estate.

### **SPECIFICATION**

- Cold storage facility
- Contains an ambient, chill and frozen chamber (Full detailed specification is available upon request)
- Eaves height: 9m
- Yard depth: 30m
- 16 dock level loading doors
- 41 car parking spaces
- Connected power capacity: 450KVA
- Secure service yard
- Security hut