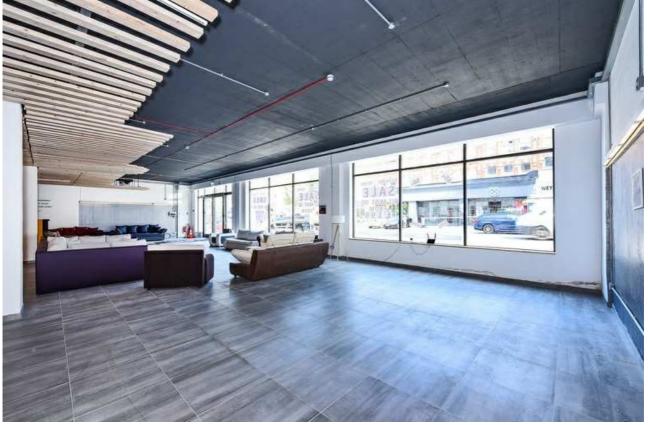

# Showroom with A1, A2, B1a, D1 & D2 Uses (5,274 SF/489.95 SM.)

The premises are situated on the ground floor of a newly constructed mixed use residential and retail development. The premises has a roadside frontage of approximately 65ft with an internal width of 62ft 4ins (19.1m) approx. The premises benefits from an extremely prominent main road frontage onto Cricklewood Broadway and is located opposite a busy Co-operative food store. The premises are fitted out for trading in open plan with new covered flooring and lighting etc.

## Prominent main road trading location on Cricklewood Broadway

65ft approx., Roadside Frontage

\_\_\_\_

New windows and electronic opening doors to the glass frontage.

\_\_\_\_

Newly covered floors, fittings and lighting.