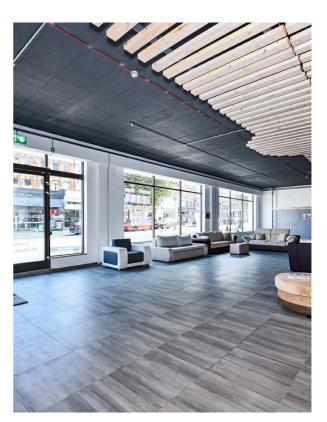

# Showroom with A1, A2, B1a, D1 & D2 Uses (5,274 SF/489.95 SM.)

The premises are situated on the ground floor of a newly constructed mixed use residential and retail development. The premises has a roadside frontage of approximately 65ft with an internal width of 62ft 4ins (19.1m) approx. The premises benefits from an extremely prominent main road frontage onto Cricklewood Broadway and is located opposite a busy Co-operative food store. The premises are fitted out for trading in open plan with new covered flooring and lighting etc.

## Prominent main road trading location on Cricklewood Broadway

65ft approx., Roadside Frontage

\_\_\_\_

New windows and electronic opening doors to the glass frontage.

\_\_\_\_

Newly covered floors, fittings and lighting.