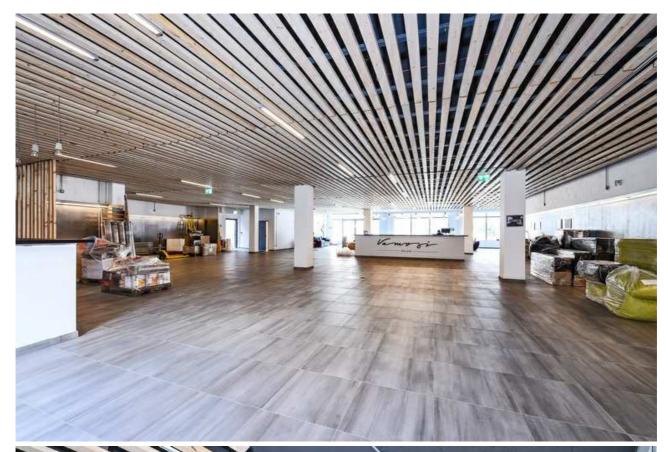

# Showroom with A1, A2, B1a, D1 & D2 Uses (5,274 SF/489.95 SM.)

The premises are situated on the ground floor of a newly constructed mixed use residential and retail development. The premises has a roadside frontage of approximately 65ft with an internal width of 62ft 4ins (19.1m) approx. The premises benefits from an extremely prominent main road frontage onto Cricklewood Broadway and is located opposite a busy Co-operative food store. The premises are fitted out for trading in open plan with new covered flooring and lighting etc.

There is an external plant area to the rear of the showroom for the Tenants to provide their own plant and equipment.

Rent £105,000 per annum

Est. rates payable £25,636 per annum

Rateable value £52,000

**UBR 2018/2019** 0.493