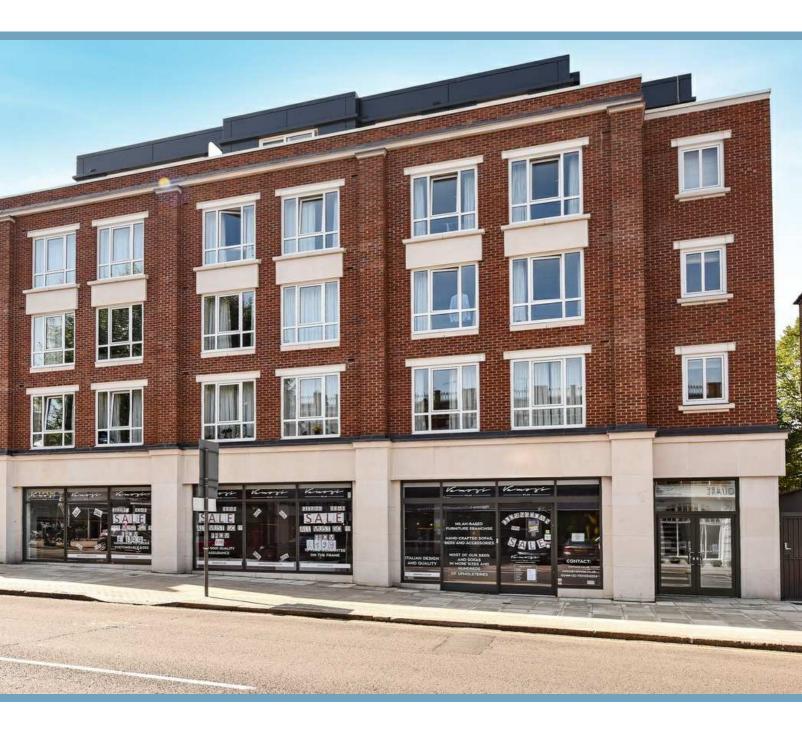

### 27 Cricklewood Broadway NW2

27 Cricklewood Broadway, Cricklewood, London NW2 3JX

Showroom with A1, A2, B1a, D1 & D2 Uses (5,274 SF/489.95 SM.)

# Showroom with A1, A2, B1a, D1 & D2 Uses (5,274 SF/489.95 SM.)

The premises are situated on the ground floor of a newly constructed mixed use residential and retail development. The premises has a roadside frontage of approximately 65ft with an internal width of 62ft 4ins (19.1m) approx. The premises benefits from an extremely prominent main road frontage onto Cricklewood Broadway and is located opposite a busy Co-operative food store. The premises are fitted out for trading in open plan with new covered flooring and lighting etc.

## Prominent main road trading location on Cricklewood Broadway

65ft approx., Roadside Frontage

\_\_\_\_

New windows and electronic opening doors to the glass frontage.

\_\_\_\_

Newly covered floors, fittings and lighting.