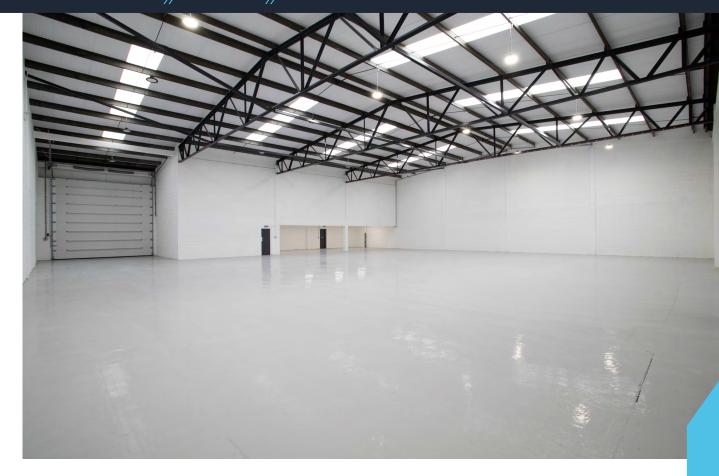

### **ACCOMMODATION**

The property is available as a whole or individual units.

Units comprised of the following:

| Total        |                | 21,414 sq ft |
|--------------|----------------|--------------|
| Unit 9 Total |                | 10,984sq ft  |
| Offices      |                | 1,452 sq ft  |
| Warehouse    |                | 9,532 sq ft  |
| Unit 9       |                |              |
| Unit 8 Total |                | 10,430 sq ft |
| Offices      |                | 1,438 sq ft  |
| Warehouse    |                | 8,992 sq ft  |
| Unit 8       |                |              |
| Units 6 & 7  | Let to Renault |              |