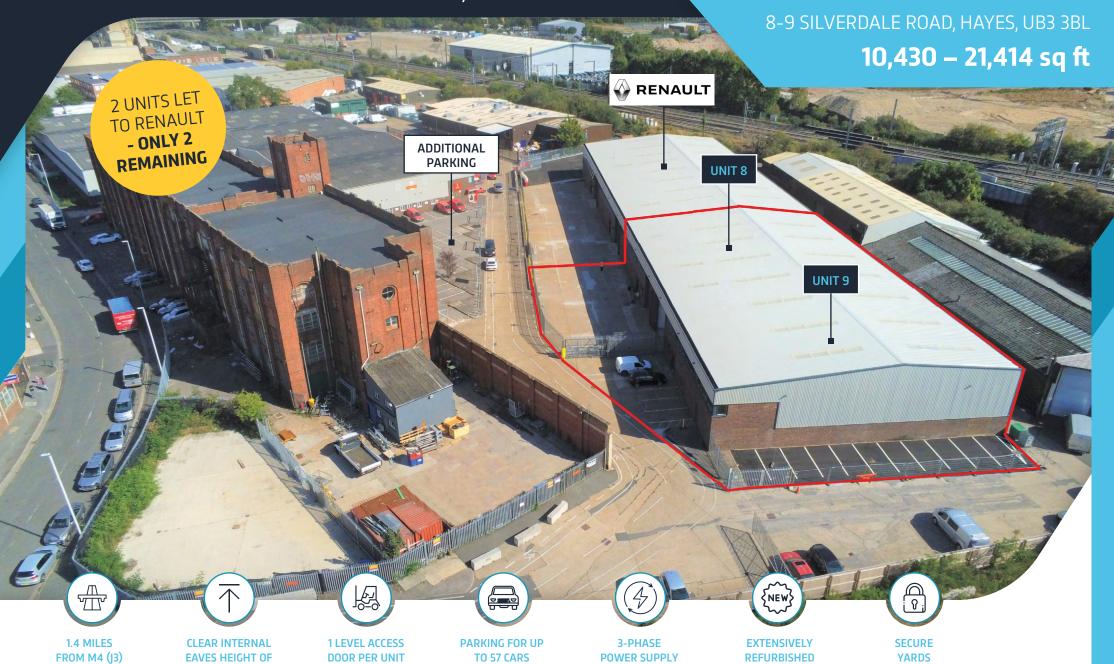

TO LET

6.1M RISING TO 8.0M

Industrial/Warehouse Units available individually or as a whole

**FOR EACH UNIT** 

UNITS

## 8-9 SILVERDALE ROAD // HAYES // UB3 3BL

**CLICK TO VIEW** 

**GOOGLE MAPS** 

Bracknell

### **ACCOMMODATION**

The property is available as a whole or individual units.

Units comprised of the following:

| Total        |                | 21,414 sq ft |
|--------------|----------------|--------------|
| Unit 9 Total |                | 10,984sq ft  |
| Offices      |                | 1,452 sq ft  |
| Warehouse    |                | 9,532 sq ft  |
| Unit 9       |                |              |
| Unit 8 Total |                | 10,430 sq ft |
| Offices      |                | 1,438 sq ft  |
| Warehouse    |                | 8,992 sq ft  |
| Unit 8       |                |              |
| Units 6 & 7  | Let to Renault |              |