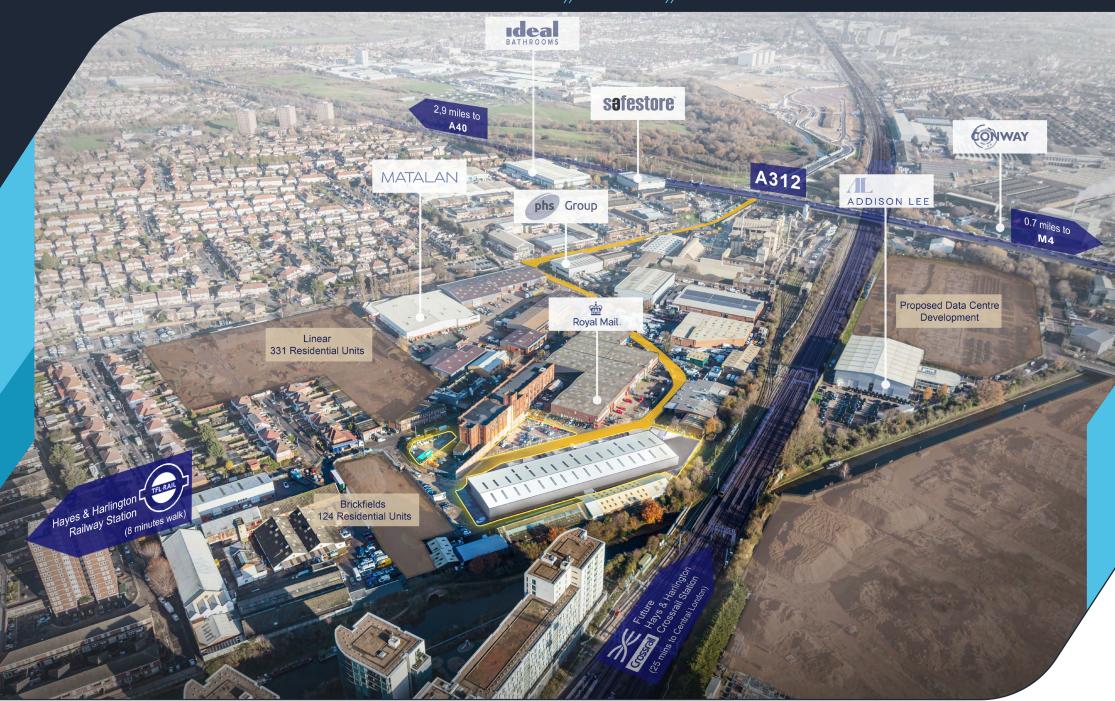

#### LOCATION

The units are situated on Silverdale Industrial Estate to the rear of Pump Lane, within the well-established Hayes Industrial area.

The units benefit from quick access to the A312 and M4 motorway. Heathrow Airport is also in close proximity and Hayes Town Centre provides excellent public transport links with multiple bus services and Hayes and Harlington Railway Station, which is a Crossrail station (Crossrail is the new high frequency, high capacity railway for London and the South East).

### **NEARBY OCCUPIERS**

B&M Store, Royal Mail, Automania, Western Timber, Kooltech, Safestore Self Storage, Dyno Plumbing West London and Wolseley.