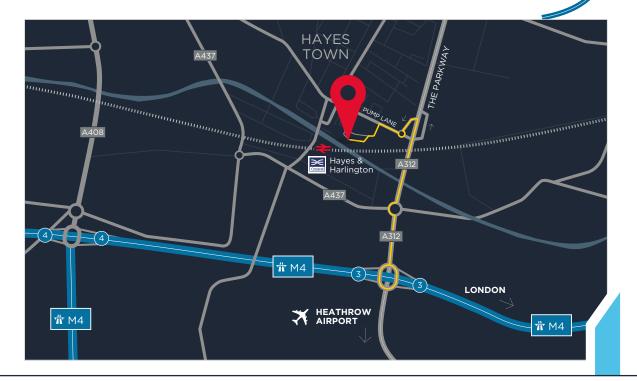

#### LOCATION

The units are situated on Silverdale Industrial Estate to the rear of Pump Lane, within the well-established Hayes Industrial area.

The units benefit from quick access to the A312 and M4 motorway. Heathrow Airport is also in close proximity and Hayes Town Centre provides excellent public transport links with multiple bus services and Hayes and Harlington Railway Station, which is a Crossrail station (Crossrail is the new high frequency, high capacity railway for London and the South East).

## DISTANCES

Rickmansworth

**₩** M3

Weybridge

East Horsley

Leatherhead

Slough

Windsor

Woking

|          | A312                       | 0.4 miles  |
|----------|----------------------------|------------|
| <b>*</b> | Hayes & Harlington station | 0.6 miles  |
|          | M4 (J3)                    | 1.4 miles  |
|          | M25 (J15)                  | 4.9 miles  |
| ×        | Heathrow Airport           | 5.0 miles  |
|          | Central London             | 14.2 miles |

Barnet

LONDON

Mitcham

A217

Croydon

A406

Barking

Edgware

Wembley

Kingston

Upon Thames

Α4