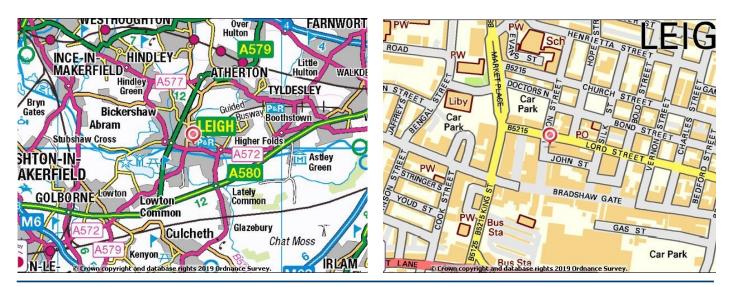

#### Location

The subject property is situated in Leigh town centre in a mixed commercial locality and benefits good levels of passing footfall. There are a mixture of local business in the vicinity to include A2 Financial and Professional occupiers. It is a short walking distance to the local bus terminus and all other local amenities.