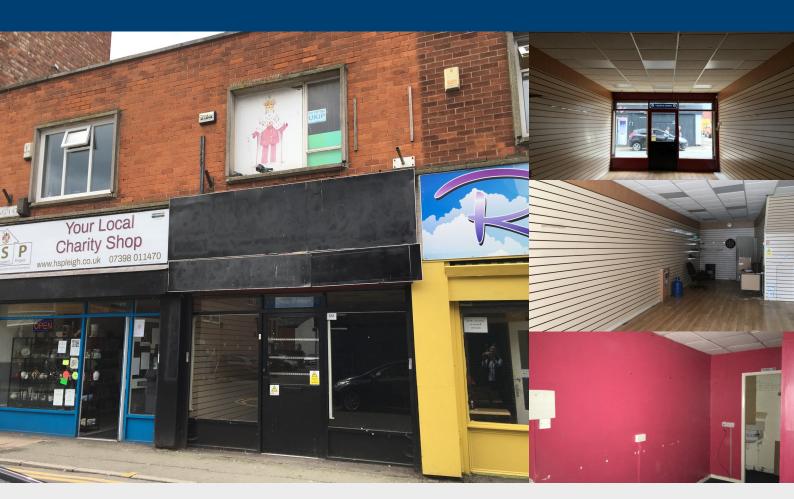

#### Location

The subject property is situated in Leigh town centre in a mixed commercial locality and benefits good levels of passing footfall. There are a mixture of local business in the vicinity to include A2 Financial and Professional occupiers. It is a short walking distance to the local bus terminus and all other local amenities.

#### Description

The subject property benefits pavement frontage to Union Street, a short walking distance from Bradshawgate in the centre of Leigh. The property benefits from double glazing on the ground floor, kitchen and WC facilities, suspended ceiling and lighting and electric roller shutters.

The large glazed frontage offers good natural lighting into the unit and presentation area and would be suitable for a variety of uses subject to the necessary planning consents