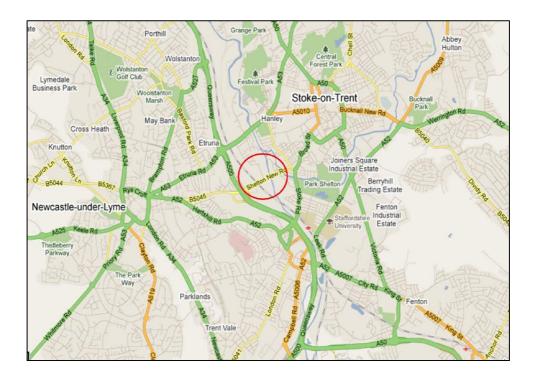

## LOCATION

As referenced on the attached plans the property has frontage to Etruscan Street accessed off Shelton New Road (B5045). It is conveniently located less than half a mile from the A500 which in turn provides easy access to Junction 15 and 16 of the M6.

# **STREET MAP**