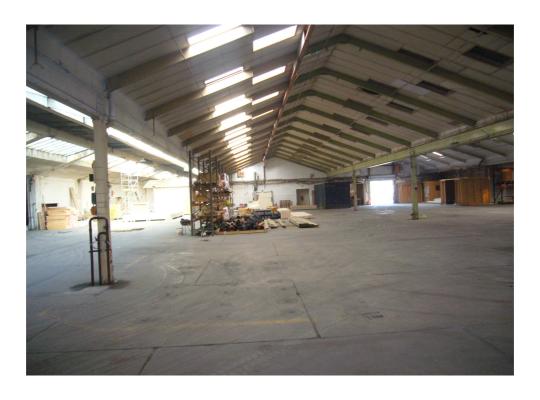

## **GENERAL DESCRIPTION**

The accommodation forms part of a substantial former factory premises providing warehouse/distribution accommodation benefiting from electronically operated roller shutters, 3 phase electricity and an eaves height of 3.33m (10'11").

# **ACCOMMODATION**

Total GIA 1,930  $m^2$  (20,775 sq ft)