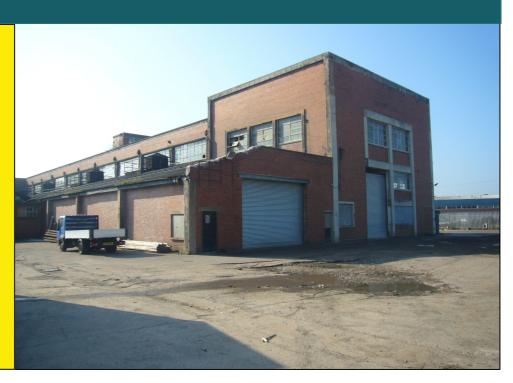

# **Unit A Etruscan Street**

Shelton Stoke on Trent ST1 5PQ

AWAITING CLIENT APPROVAL

WAREHOUSE/INDUSTRIAL UNIT 1,930 M² (20,775 SQ FT) GIA VERY ACCESSIBLE LOCATION WITHIN ½ MILE OF THE A500 EAVES HEIGHT 3.33 M (10′ 11″)

## **GENERAL DESCRIPTION**

The accommodation forms part of a substantial former factory premises providing warehouse/distribution accommodation benefiting from electronically operated roller shutters, 3 phase electricity and an eaves height of 3.33m (10'11").

Externally the unit also benefits from the use of a large shared secure compound fronting Etruscan Street.