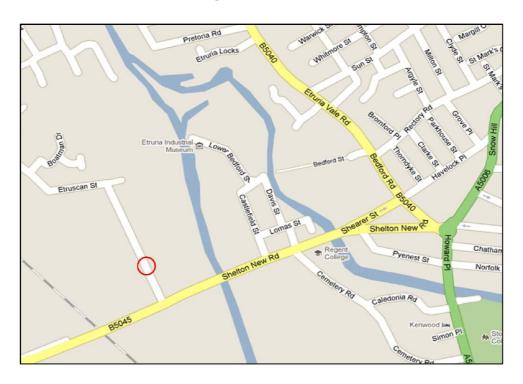

## LOCATION

As referenced on the attached plans the property has frontage to Etruscan Street accessed off Shelton New Road (B5045). It is conveniently located less than half a mile from the A500 which in turn provides easy access to Junction 15 and 16 of the M6.

# **STREET MAP**