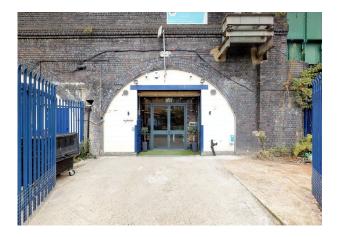

#### Description

The available arches can be used by a range of occupiers, from light industrial/manufacturing to workshop, storage and industrial kitchens. Some units have the benefit of front or rear yard areas, most of them have been refurbished and provide fully lined walls and ceilings, screeded flooring, lighting and fully glazed frontages behind electric roller shutters.

#### Location

In close proximity to Bethnal Green Overground station

#### Specification

fully lined screeded floor electric security roller shutters fully glazed front private front yard very close to Bethnal Green overground station