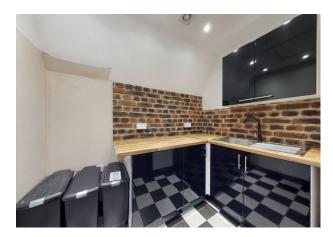

#### Description

The available arches can be used by a range of occupiers, from light industrial/manufacturing to workshop, storage and industrial kitchens. Some units have the benefit of front or rear yard areas, most of them have been refurbished and provide fully lined walls and ceilings, screeded flooring, lighting and fully glazed frontages behind electric roller shutters.

#### Specification

fully lined screeded floor electric security roller shutters fully glazed front private front yard very close to Bethnal Green overground station