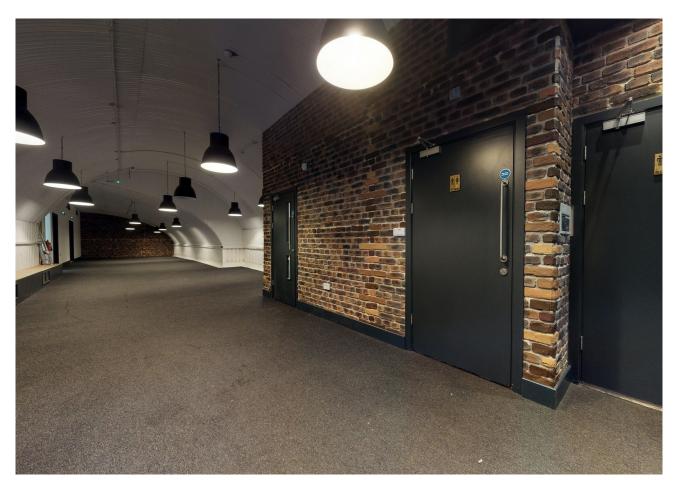

#### Description

The available arches can be used by a range of occupiers, from light industrial/manufacturing to workshop, storage and industrial kitchens. Some units have the benefit of front or rear yard areas, most of them have been refurbished and provide fully lined walls and ceilings, screeded flooring, lighting and fully glazed frontages behind electric roller shutters.

#### Specification

fully lined screeded floor electric security roller shutters fully glazed front private front yard very close to Bethnal Green overground station