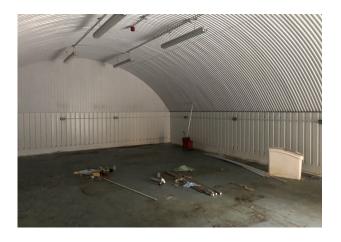

#### Description

The available arches can be used by a range of occupiers, from light industrial/manufacturing to workshop, storage and industrial kitchens. Some units have the benefit of front or rear yard areas, most of them have been refurbished and provide fully lined walls and ceilings, screeded flooring, lighting and fully glazed frontages behind electric roller shutters.

\* However it should be noted that not all the arches do have toilet facilities or running water - more information available on request.