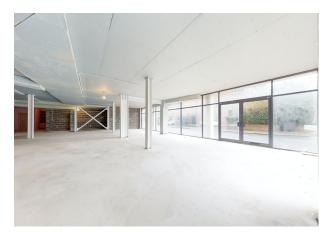

#### Description

The available arches can be used by a range of occupiers, from light industrial/manufacturing to workshop, storage and industrial kitchens. Some units have the benefit of front or rear yard areas, most of them have been refurbished and provide fully lined walls and ceilings, screeded flooring, lighting and fully glazed frontages behind electric roller shutters.

#### Specification

fully lined screeded floor electric security roller shutters fully glazed front private front yard very close to Bethnal Green overground station