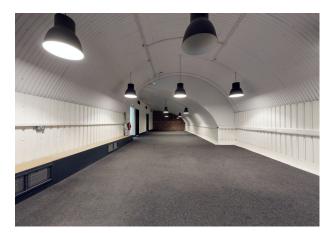

#### Description

The available arches can be used by a range of occupiers, from light industrial/manufacturing to workshop, storage and industrial kitchens. Some units have the benefit of front or rear yard areas, most of them have been refurbished and provide fully lined walls and ceilings, screeded flooring, lighting and fully glazed frontages behind electric roller shutters.

#### Specification

fully lined screeded floor electric security roller shutters fully glazed front private front yard very close to Bethnal Green overground station