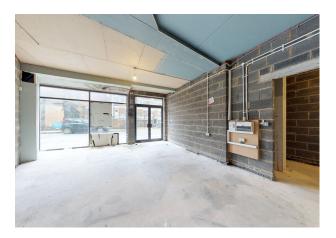

#### Description

The available arches can be used by a range of occupiers, from light industrial/manufacturing to workshop, storage and industrial kitchens. Some units have the benefit of front or rear yard areas, most of them have been refurbished and provide fully lined walls and ceilings, screeded flooring, lighting and fully glazed frontages behind electric roller shutters.

#### Specification

fully lined screeded floor electric security roller shutters fully glazed front private front yard very close to Bethnal Green overground station