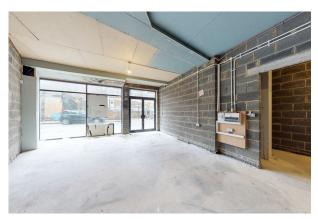

#### Description

The available arches can be used by a range of occupiers, from light industrial/manufacturing to workshop, storage and industrial kitchens. Some units have the benefit of front or rear yard areas, most of them have been refurbished and provide fully lined walls and ceilings, screeded flooring, lighting and fully glazed frontages behind electric roller shutters.