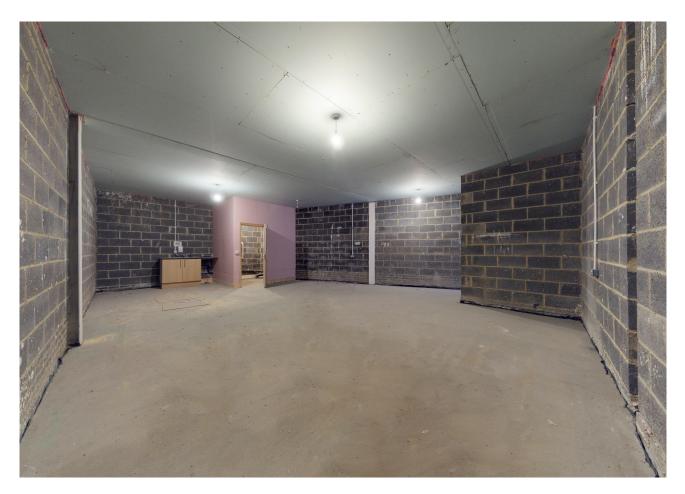

#### Description

The available arches can be used by a range of occupiers, from light industrial/manufacturing to workshop, storage and industrial kitchens. Some units have the benefit of front or rear yard areas, most of them have been refurbished and provide fully lined walls and ceilings, screeded flooring, lighting and fully glazed frontages behind electric roller shutters.