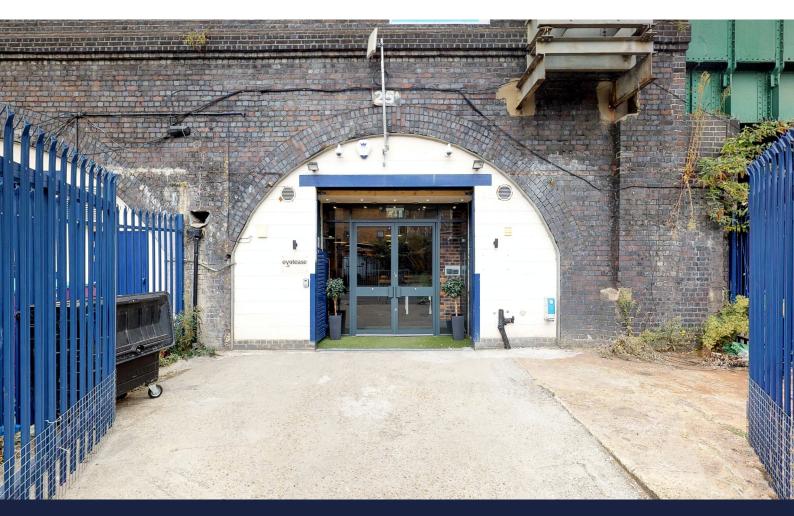

#### Description

The available arches can be used by a range of occupiers, from light industrial/manufacturing to workshop, storage and industrial kitchens. Some units have the benefit of front or rear yard areas, most of them have been refurbished and provide fully lined walls and ceilings, screeded flooring, lighting and fully glazed frontages behind electric roller shutters.

#### Location

In close proximity to Bethnal Green Overground station

#### Specification

fully lined screeded floor electric security roller shutters fully glazed front private front yard very close to Bethnal Green overground station