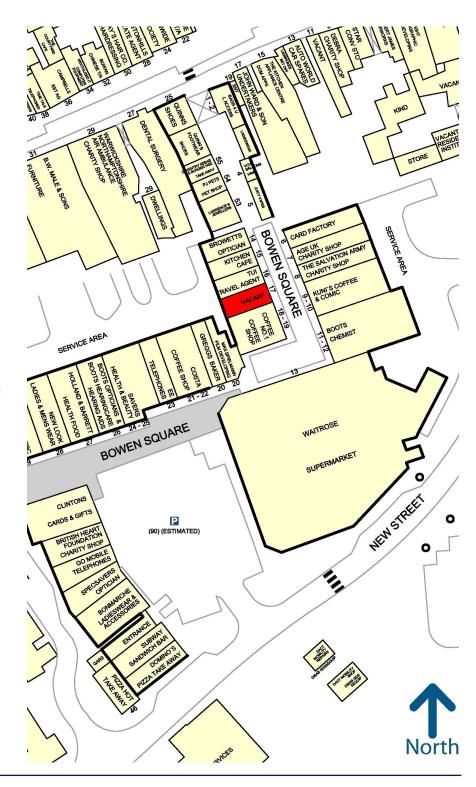

# **Key Highlights**

- Daventry is located in Northamptonshire on the A45, 12 miles west of Northampton and 11 miles south east of Rugby. Daventry has a district population of 72,000 and a catchment population of 300,000 within a 20km radius.
- Bowen Square is located in the heart of Daventry town centre. Anchored by a Waitrose supermarket, other
  national retailers represented include Boots, Greggs, Costa Coffee, EE, Savers, Holland & Barrett, Specsavers
  and Coffee #1.

#### IMPORTANT NOTICE

Maps are reproduced from the Ordnance Survey Map with the permission of the Controller of H.M. Stationery Office. © Crown copyright licence number 100022432 Savills (UK) Ltd, published for the purposes of identification only and although believed to be correct accuracy is not guaranteed.