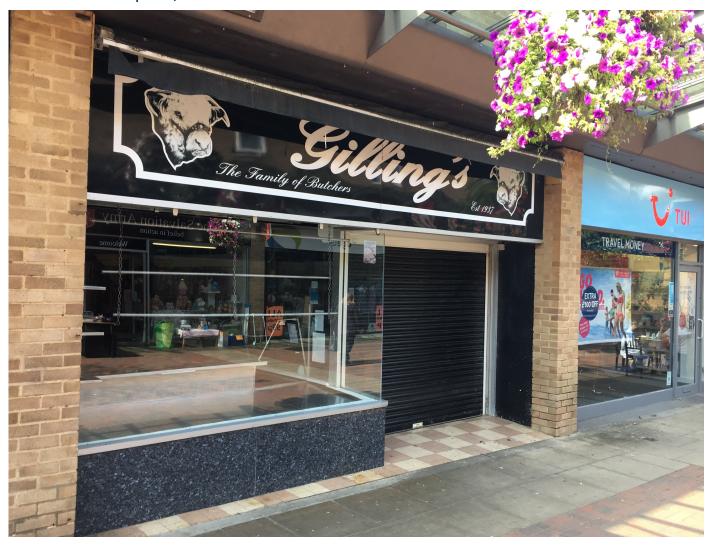

# **DAVENTRY**

Unit 17 Bowen Square, N11 4DR

# **Key Highlights**

- Daventry is located in Northamptonshire on the A45, 12 miles west of Northampton and 11 miles south east of Rugby. Daventry has a district population of 72,000 and a catchment population of 300,000 within a 20km radius.
- Bowen Square is located in the heart of Daventry town centre. Anchored by a Waitrose supermarket, other
  national retailers represented include Boots, Greggs, Costa Coffee, EE, Savers, Holland & Barrett, Specsavers
  and Coffee #1.