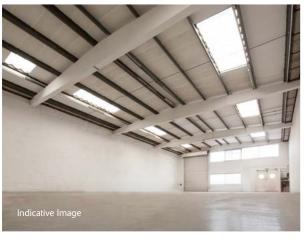

### **SPECIFICATION**

- Refurbished
- 5.5m eaves height
- Ground and first floor fitted offices
- · EPC rating available upon request