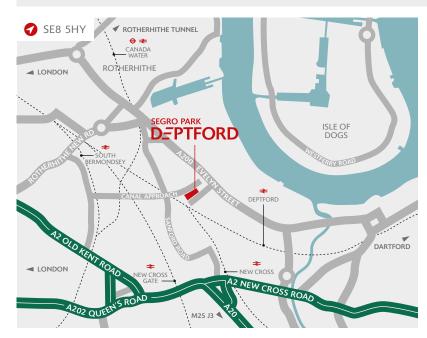

#### **DISTANCES**

| DEPTFORD STATION       | 0.5 miles |
|------------------------|-----------|
| NEW CROSS STATION      | 1 mile    |
| NEW CROSS GATE STATION | 1 mile    |
| CENTRAL LONDON         | 4 miles   |
| M25 (J2)               | 14 miles  |
| M25 (J3)               | 15 miles  |

Source: Google maps