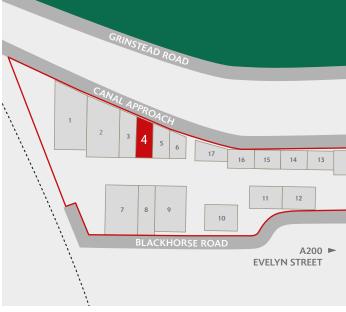

**DEPTFORD SE8 5HY** 

Mastercrate TO LET REFURBISHED WAREHOUSE / INDUSTRIAL UNIT OFFERING EXCELLENT ACCESS TO CENTRAL LONDON 4,340 SQ FT (403 SQ M)

- Good access to Central London,
  Docklands and the City
- Opentional mainline railway and the bus station are within close proximity
- **Established** and recognised estate
- Estate occupiers include:
  London Ambulance Service,
  Fareshare, Brick Brewery and
  Flint Hire