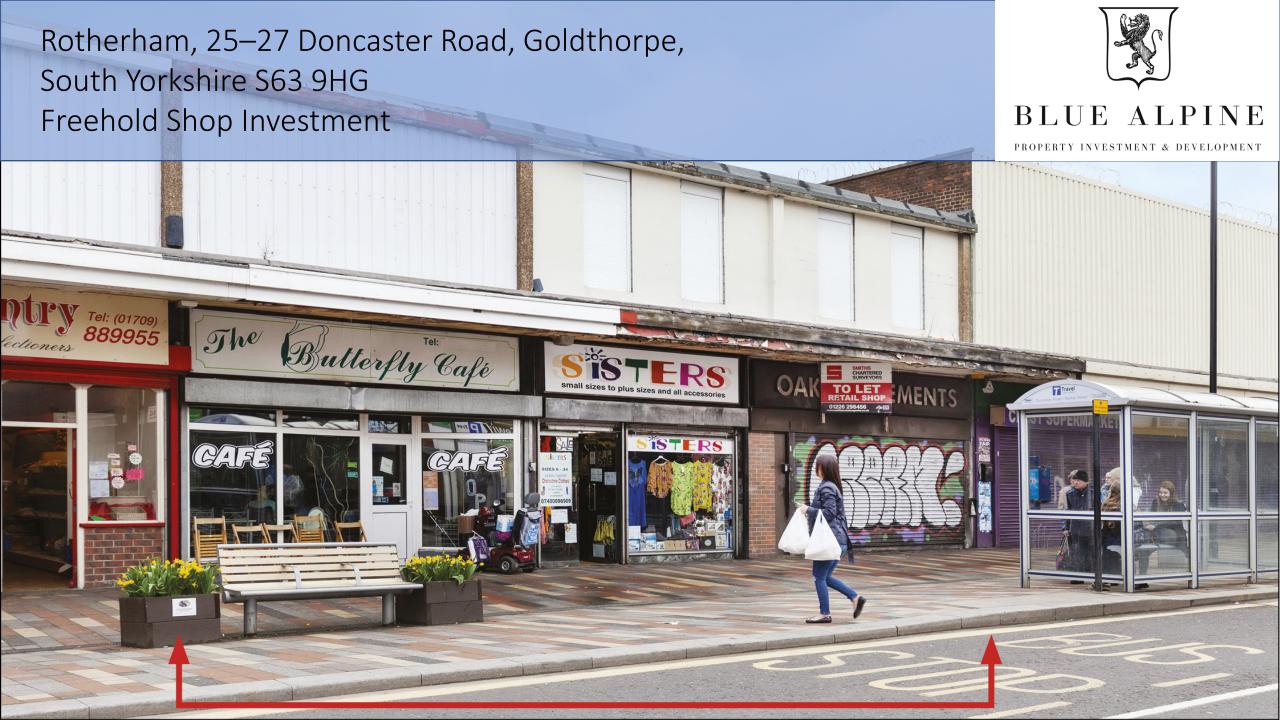

# Rotherham, 25–27 Doncaster Road, Goldthorpe, South Yorkshire S63 9HG Freehold Shop Investment

### **Investment Consideration:**

Purchase Price: £100,000Gross Initial Yield: 9.70%

VAT is NOT applicable to this lot

• Located on one of the town's main shopping thoroughfares. Property is amongst such multiple retailers as Betfred and a William Hill plus a variety of local traders and businesses with Goldthorpe.

## Tenancies & Accommodation:

| Property            | Accommodation                     | Lessee & Trade | Term               | Current Rent £ p.a. | Notes |
|---------------------|-----------------------------------|----------------|--------------------|---------------------|-------|
| No. 25              | Ground Floor Café (28 covers)     | M. Bull        | 10 years from      | £6,600              | FRI   |
| (Ground Floor Café  | Internal Width 16'2"              | (Café)         | 14th November 2010 |                     |       |
| & First Floor)      | Café Depth 37'5"                  |                |                    |                     |       |
|                     | Built Depth 42'7"                 |                |                    |                     |       |
|                     | First Floor Store                 |                |                    |                     |       |
|                     | Area Approx. 360 sq ft plus 4 WCs |                |                    |                     |       |
| No. 27              | Internal Width 13'1"              | Annette Tarll  | 3 years from       | £3,100              | FRI   |
| (Ground Floor Shop) | Shop Depth 40'11"                 | (Florist)      | 1st August 2018    |                     |       |
|                     | Built Depth 49'5"                 |                |                    |                     |       |
|                     |                                   |                | Total              | £9,700              |       |
|                     |                                   |                |                    |                     |       |