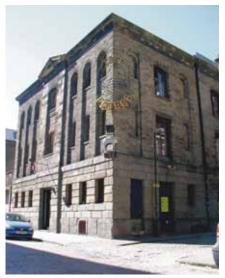

# **History of the Building**

The Wool Hall was built in 1828-30 as a fleece warehouse; it was also used as a billet for troops during the Bristol Riots of 1831.

The architect was Richard Shackleton Pope, who designed many of Bristol's best known buildings, including Bush House, Corn St Magistrates' Court and St Mary on the Quay.

It was converted for use as offices in 1982.

# Location

The Wool Hall is at 12 St Thomas Street, above the Fleece pub