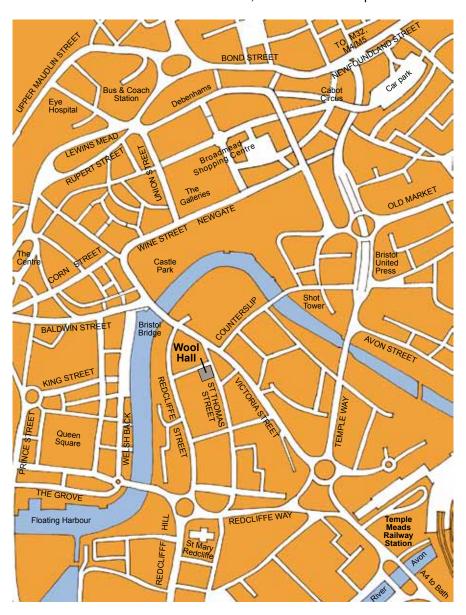

as offices in 1982.

# **Terms**

Rents start from £10 per sq foot per annum, together with an additional £34.09 per sq foot per annum for services which include business rates, water and sewerage charges, gas, electricity, cleaning, insurance and reception facilities, and the rental on telephones and photocopiers.

A simple licence agreement can be established based on a three-month period to provide maximum flexibility.

# Pay-as-you-use

Photocopying

Black and white 5p per A4

8p per A3

Colour 50p per A4

75p per A3

Coffee, tea, etc £10 per person

per month

Word processing £10 per hour

Telephone Charged at cost

Postage At reduced

business rate

Wide range of stationery available on a pay per use basis.

# Location

The Wool Hall is at 12 St Thomas Street, above the Fleece pub