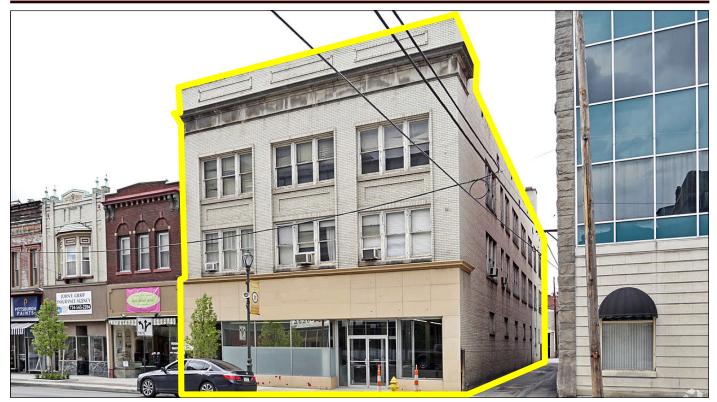

## FOR LEASE 217 MARKET STREET Kittanning, Pennsylvania 16201

## + 4,900 SF First Floor Retail Available

- + Convenient corner location
- + Basement dry storage available
- + Open floorplan with back storage rooms
- + High tin ceilings

## Prominent frontage with signage opportunity

- + Ideal for medical or wellness space
- + Rent incentives available
- + FOR LEASE AT \$8/SF, plus utilities