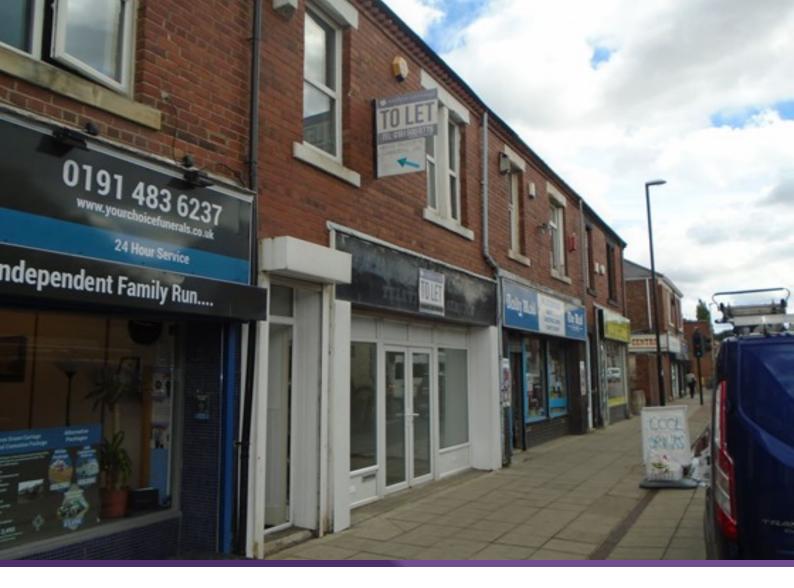

## Description

Available to let is 759sqft of first floor office accommodation, situated within a two storey mid-terrace property. The premises is ideally located along the popular Station Road, Hebburn town centre. The property benefits from its own access from street level and on-street parking.

#### Location

The subject property is located on Station Road, Hebburn, Tyne and Wear. Hebburn is situated approximately 6 miles east of Gateshead, and 5 miles west of South Shields. The premises occupies a prominent position along Station Road, which benefits from a reasonable level of services and facilities together with good levels of footfall and passing trade, along with convenient links to the A19.