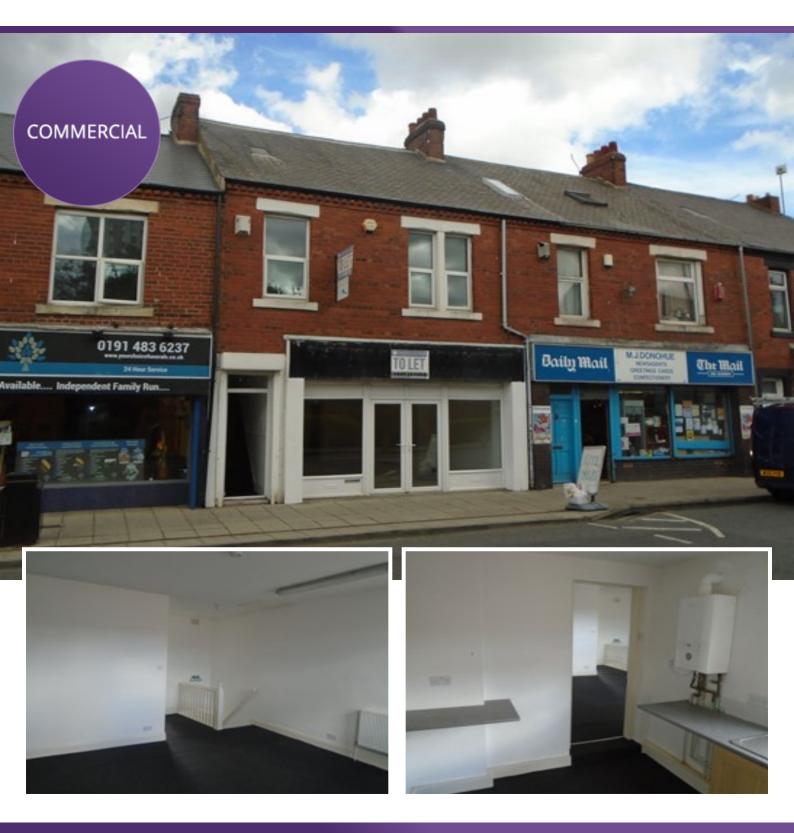

## Description

Available to let is 759sqft of first floor office accommodation, situated within a two storey mid-terrace property. The premises is ideally located along the popular Station Road, Hebburn town centre. The property benefits from its own access from street level and on-street parking.

#### Location

The subject property is located on Station Road, Hebburn, Tyne and Wear. Hebburn is situated approximately 6 miles east of Gateshead, and 5 miles west of South Shields. The premises occupies a prominent position along Station Road, which benefits from a reasonable level of services and facilities together with good levels of footfall and passing trade, along with convenient links to the A19.

## Accommodation

FIRST FLOOR Office space: 42.60sqm Space two: 6.32sqm Space three: 15.84sqm Space four: 5.73sqm NIA 70.49sqm (759sqft)