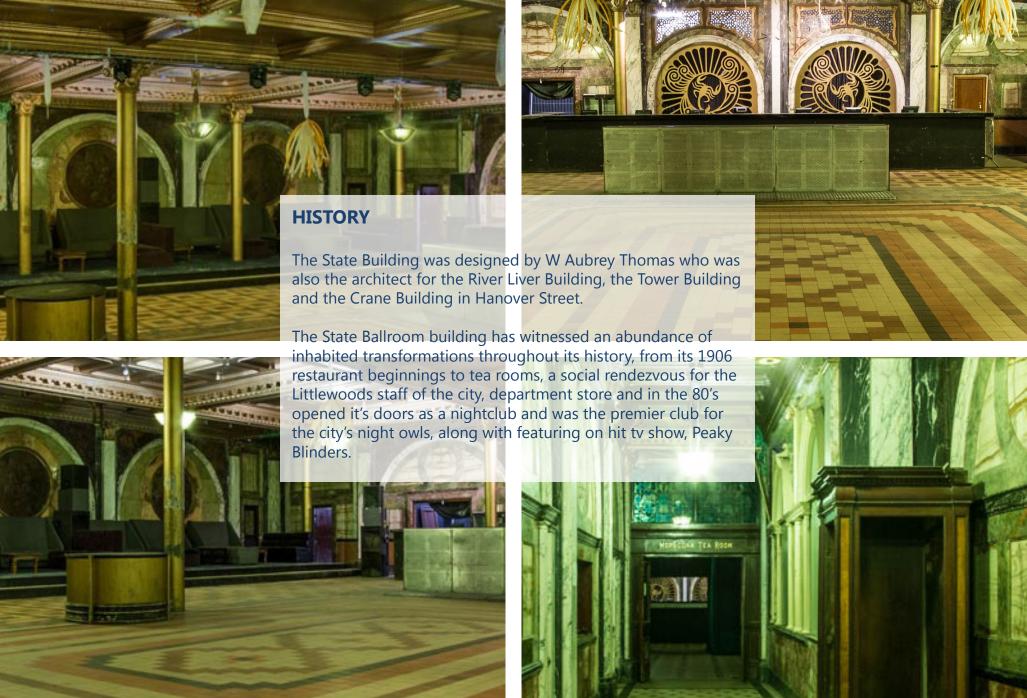

# LIVERPOOL 14 Dale Street

Exciting A3 / A4 / D2 opportunity forming part of the iconic Grade II Listed

State Ballroom building

TO LET



#### **LOCATION**

Dale Street is located within the commercial business district of Liverpool, close to the Town Hall, Moorfields Train Station and circa 300 metres to Liverpool One. Other nearby leisure occupiers include The Cavern Club, Gino D'Acampo, San Carlo, Mowgli, Slug & Lettuce and Turtle Bay.





**FLOOR AREAS:** 

Ground Floor:

10,231 sq ft

(950.5 sq m)

USE

All planning uses considered.

**TERMS** 

A new 15 year lease subject to upward only rent reviews.

**EPC** 

On request.

Rateable Value

**TIMING** 

The unit is available immediately.

£81,000

**RENT** 

On application.



#### **VIEWING AND FURTHER INFORMATION**

Through sole agents, Jackson Criss:

### **Andrew Criss**

T 020 7637 7100

M 07831 213 396

E andrewc@jacksoncriss.co.uk

## Will Biggart

T 020 7637 7100

M 07881 826 667

E willb@jacksoncriss.co.uk

jackson criss