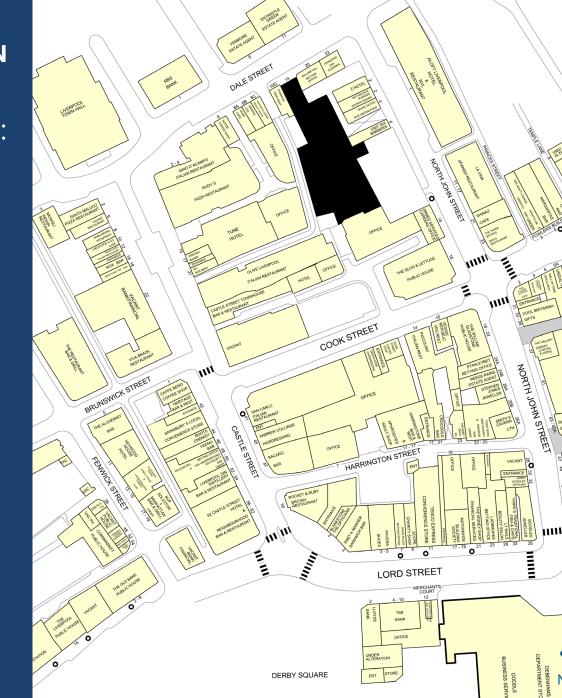

#### **LOCATION**

Dale Street is located within the commercial business district of Liverpool, close to the Town Hall, Moorfields Train Station and circa 300 metres to Liverpool One. Other nearby leisure occupiers include The Cavern Club, Gino D'Acampo, San Carlo, Mowgli, Slug & Lettuce and Turtle Bay.