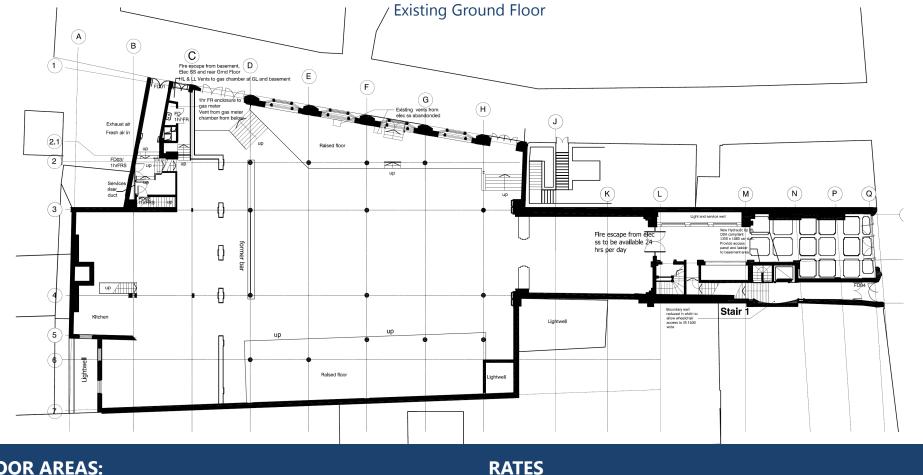

**FLOOR AREAS:** 

Ground Floor:

10,231 sq ft

(950.5 sq m)

USE

All planning uses considered.

**TERMS** 

A new 15 year lease subject to upward only rent reviews.