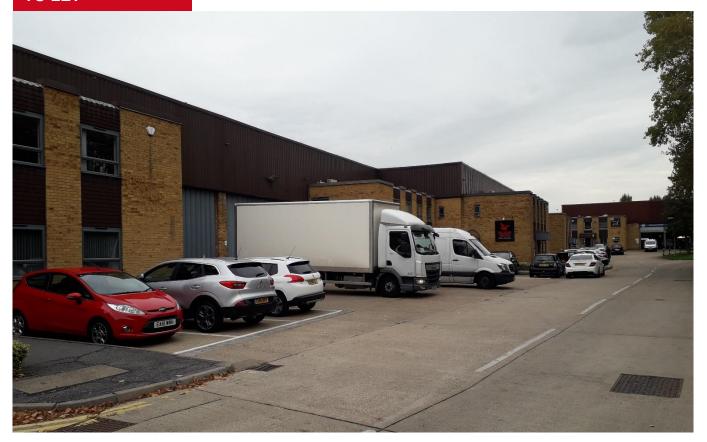

#### **DESCRIPTION**

The units currently comprises 4 interconnecting industrial/warehouse units, all benefiting from 2 storey office accommodation to the front. Parking and loading are provided to the front, whilst unit 3 also has the advantage of dock loading to the side elevation.