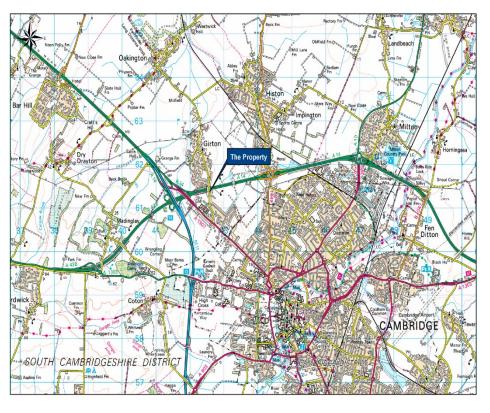

#### Location

Girton is a popular village location which lies 2 miles North West of Cambridge and provides good access to the M11 and A14, as well as Cambridge city centre. Girton provides all local amenities including shops, post office, school, a large recreational park area and is well served by local buses.

Wellbrook Court is located immediately to the south of the A14 on a business park formed of 8 units.

## **Travel Times**

A14 to Wellbrook Court 1.1 miles (2 minutes)

M11 to Wellbrook Court 4.6 miles (7 minutes)

Cambridge railway station to Wellbrook Court 4.7 miles (16 minutes)

## **Postcode**

CB3 0NA