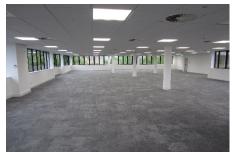

Offices – Ground Floor From 8,385 sq. ft. (778.99 sq. m)

Indicative internal photos of refurbishment

#### Description

The available offices are on the ground floor of Unit 5 - 6 and are to be completely refurbished to provide good quality open plan office accommodation with air conditioning, raised floors, suspended ceilings, double glazing and under floor trunking.