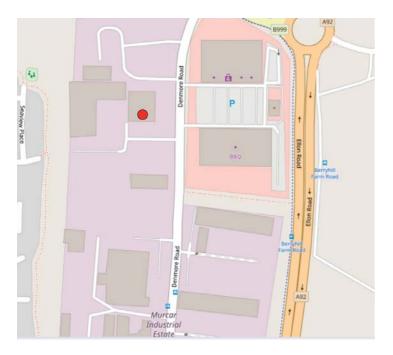

# LOCATION

The premises are located on Denmore Road, in the popular and well-established Denmore Industrial Estate in the Bridge of Don area to the north of Aberdeen City Centre.

The A90 trunk road is located within 300m to the property, thus providing excellent access to all parts of the city and wider area. This has been further enhanced by the completion of the Aberdeen Western Peripheral Route, with a major junction within 1.5 miles at Blackdog. Commercial occupiers in the near vicinity include Sparrows Offshore, ToppsTiles, Fugro Survey Limited and Ferguson Seacab.