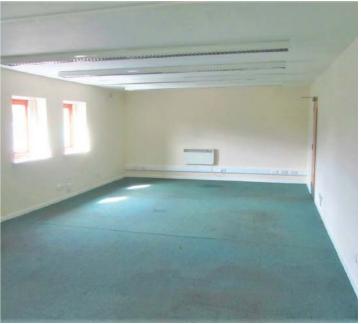

## **DESCRIPTION**

The subjects comprise a self-contained office suite occupying the ground and first floors of a larger office and warehouse facility. The available accommodation offers a combination of both open plan and cellular office accommodation and private offices/meeting rooms and training room. This is further supplemented by ladies, gents, disabled toilets and kitchen facilities. The premises benefit from being separately alarmed and separately metered for electricity and utilities.