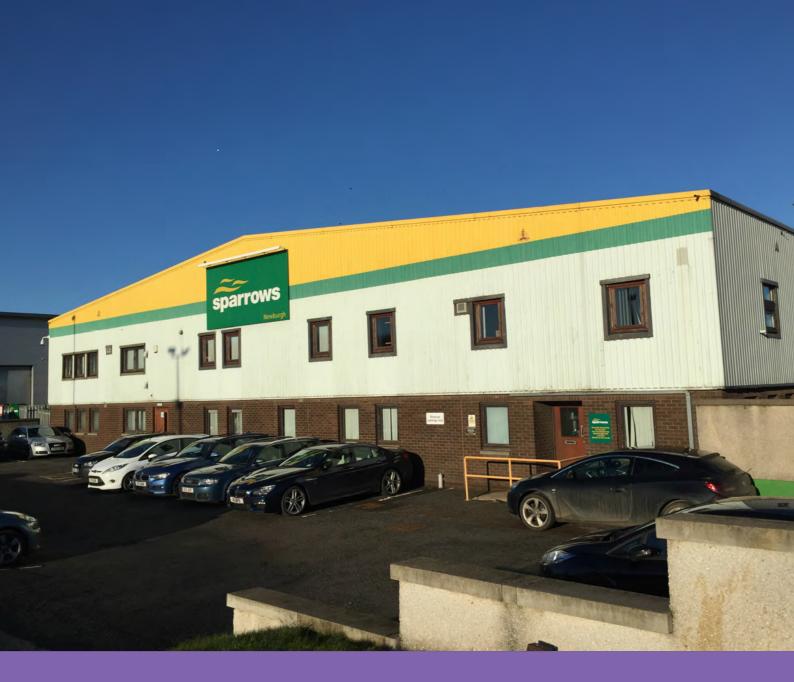

# SITE 17, DENMORE ROAD

BRIDGE OF DON, ABERDEEN, AB23 8JW

# LOCATION

The premises are located on Denmore Road, in the popular and well-established Denmore Industrial Estate in the Bridge of Don area to the north of Aberdeen City Centre.

The A90 trunk road is located within 300m to the property, thus providing excellent access to all parts of the city and wider area. This has been further enhanced by the completion of the Aberdeen Western Peripheral Route, with a major junction within 1.5 miles at Blackdog. Commercial occupiers in the near vicinity include Sparrows Offshore, ToppsTiles, Fugro Survey Limited and Ferguson Seacab.

## **DESCRIPTION**

The subjects comprise a self-contained office suite occupying the ground and first floors of a larger office and warehouse facility. The available accommodation offers a combination of both open plan and cellular office accommodation and private offices/meeting rooms and training room. This is further supplemented by ladies, gents, disabled toilets and kitchen facilities. The premises benefit from being separately alarmed and separately metered for electricity and utilities.