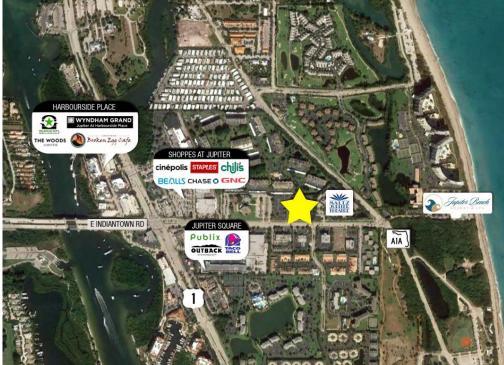

## **Property Features**

- Newly renovated first-class office building with new owners
- Fantastic, contemporary upgrades to exterior, lobby, and common area restrooms
- Less than half a mile from Jupiter Beach with panoramic views of the Atlantic
- Close to numerous restaurants, banking, and shopping, including Harbourside Place
- Easy access to A1A, US-1, I-95 and the Florida Turnpike
- Located east of US-1 on the north side of Indiantown Road, next to Maltz Jupiter Theatre

## ±876-1,690 SF Office Space Near Jupiter Beach

Easy access to A1A, I-95 and the Florida Turnpike, offering a prime Northern Palm Beach County location for professionals who want to embrace the Florida lifestyle.