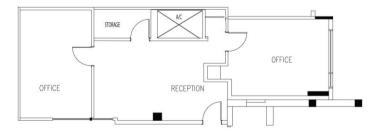

SE: REYNOLDS PLAZA

## ±876-1,690 SF Office Space Near Jupiter Beach







Easy access to A1A, I-95 and the Florida Turnpike, offering a prime Northern Palm Beach County location for professionals who want to embrace the Florida lifestyle.

| Property:        | 5-story office building in Jupiter submarket                    |
|------------------|-----------------------------------------------------------------|
| Available Space: | Suite 108: 876 SF<br>Suite 318: 1,690 SF<br>Suite 412: 1,554 SF |
| Rental Rate:     | \$22.00-25.00/SF NNN; \$11.50/SF CAM                            |
| Parking:         | Free surface parking (5.2:1,000)                                |



#### FOR LEASE: REYNOLDS PLAZA

## Office Space Near Jupiter Beach

Available Space 876-1,690 SF

## Suite 108

876 SF



### Suite 412

1,554 SF





#### For more information:

Lesley Sheinberg, Managing Director 561 254 7810 | Isheinberg@mhcreal.com

Alexandra Bazo, Commercial Associate 239 595 7088 | abazo@mhcreal.com