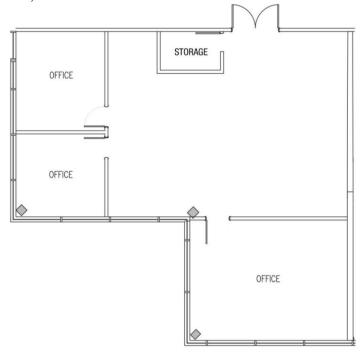

-1,690 SF Office Space Near Jupiter Beach







Easy access to A1A, I-95 and the Florida Turnpike, offering a prime Northern Palm Beach County location for professionals who want to embrace the Florida lifestyle.

| Property:        | 5-story office building in Jupiter submarket                    |
|------------------|-----------------------------------------------------------------|
| Available Space: | Suite 108: 876 SF<br>Suite 318: 1,690 SF<br>Suite 412: 1,554 SF |
| Rental Rate:     | \$22.00-25.00/SF NNN; \$11.50/SF CAM                            |
| Parking:         | Free surface parking (5.2:1,000)                                |



#### FOR LEASE: REYNOLDS PLAZA

## Office Space Near Jupiter Beach

Available Space 876-1,690 SF

## Suite 108

876 SF



### Suite 412

1,554 SF





#### For more information:

Lesley Sheinberg, Managing Director 561 254 7810 | Isheinberg@mhcreal.com

Alexandra Bazo, Commercial Associate 239 595 7088 | abazo@mhcreal.com