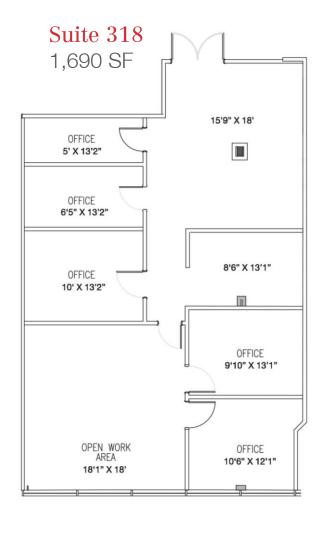

| Property:        | 5-story office building in Jupiter submarket                    |
|------------------|-----------------------------------------------------------------|
| Available Space: | Suite 108: 876 SF<br>Suite 318: 1,690 SF<br>Suite 412: 1,554 SF |
| Rental Rate:     | \$22.00-25.00/SF NNN; \$11.50/SF CAM                            |
| Parking:         | Free surface parking (5.2:1,000)                                |