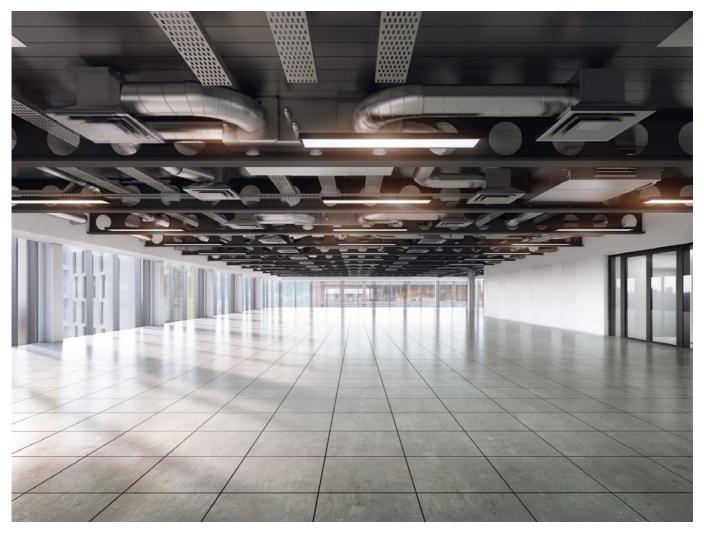

#### Accommodation

The following accommodation will be available either as a whole or on a floor by floor basis. Floor areas set out below are subject to confirmation.

| Floor    | Sq ft   | Sq m  |
|----------|---------|-------|
| Level 11 | 6,452   | 599   |
| Level 10 | 10,365  | 962   |
| Level 9  | 10,365  | 962   |
| Level 8  | 10,365  | 962   |
| Level 7  | 10,365  | 962   |
| Level 6  | 10,365  | 962   |
| Level 5  | 10,365  | 962   |
| Level 4  | 10,365  | 962   |
| Level 3  | 9,308   | 864   |
| Level 2  | 7,314   | 679   |
| Level 1  | 7,571   | 703   |
| Total    | 103,200 | 9,579 |