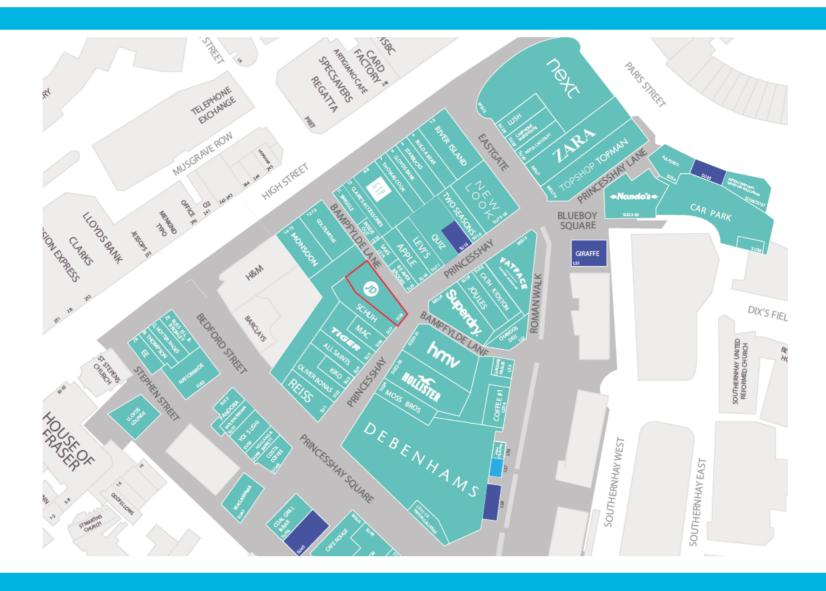

The unit is located in a prime location adjacent to **Schuh**, and **Beaverbrooks** with close by retailers including **Apple**, **Superdry** and **Hollister**.