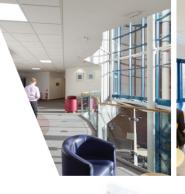

### **MODERN**

- Building management system
- Full height entrance atrium
- Raised access floor with floor boxes
- High quality finishes
- Manned reception