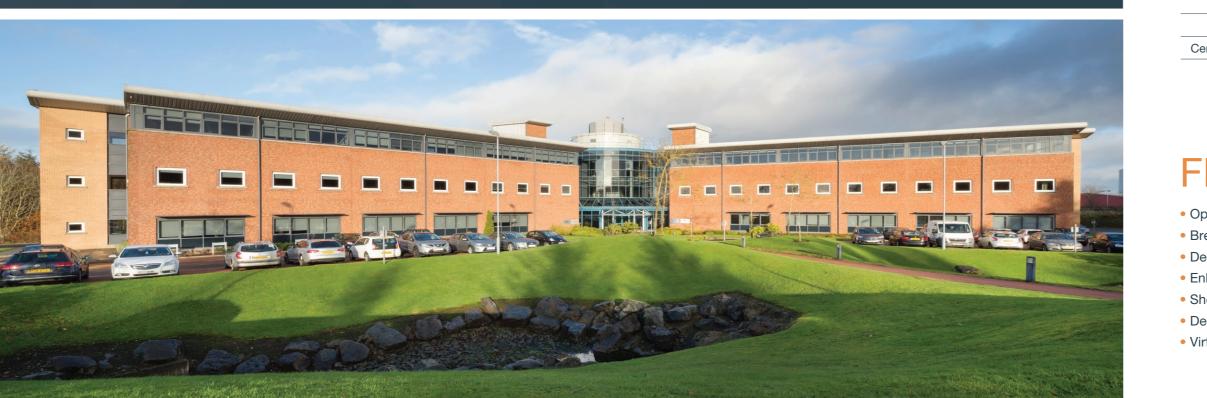

TO LET / EFFICIENT / MODERN / QUALITY / FLEXIBLE OFFICE ACCOMMODATION FROM 500 SQ FT



## efficient FOR OCCUPIERS

- On site Deli Bar
- 345 car parking spaces (1 space : 125 sq ft)
- Adjacent to Glasgow Southern Orbital
- 2 main line railway stations nearby
- Full disabled person access
- High speed fibre connectivity

## efficient FOR ENERGY

- EPC rating 'C'
- Natural ventilation
- Excellent public transport links
- Excellent natural light



# ACCOMMODATION typical floor plates

West Wing

Suites from 500 sq ft to 44,500 sq ft over 3 floors

| West Wing                      | 6,638 sq ft  |
|--------------------------------|--------------|
| East Wing                      | 6,516 sq ft  |
| entral Offices & Meeting Rooms | 1,232 sq ft  |
| TOTAL                          | 14,386 sq ft |

Indicative plan showing potential open plan & fit-out floor plates.











## FLEXIBLE

- Open plan
- Break out areas
- Dedicated kitchens
- Enhanced toilet provision
- Showers
- Dedicated entrance to ground floors
- Virtually column free

### **MODERN**

- Building management system
- Full height entrance atrium
- Raised access floor with floor boxes
- High quality finishes
- Manned reception

# WESTPOINT HOUSE

Peel Park / East Kilbrid