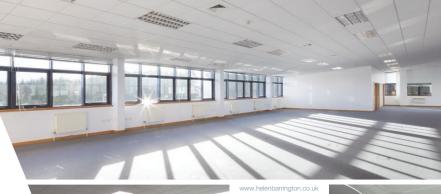

## FLEXIBLE

- Open plan
- Break out areas
- Dedicated kitchens
- Enhanced toilet provision
- Showers
- Dedicated entrance to ground floors
- Virtually column free

### **MODERN**

- Building management system
- Full height entrance atrium
- Raised access floor with floor boxes
- High quality finishes
- Manned reception