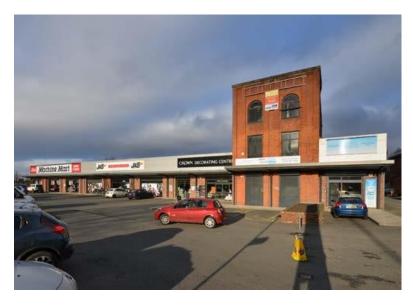

## Tower Mill, Ashton Old Rd, Openshaw, M11 1AA

#### **Description:**

The available accommodation is arranged over first and second floors and is considered suitable for office use, subject to refurbishment.

The space is contained within the main tower with access provided via a side entrance directly off the service road.

Tower Mill is prominently situated fronting Ashton Old Road and the immediate area has witnessed significant regeneration and investment as part of the East Manchester Regeneration Scheme. Amenities are situated in close proximity, including the Lime Square Retail Park which was constructed in 2010.