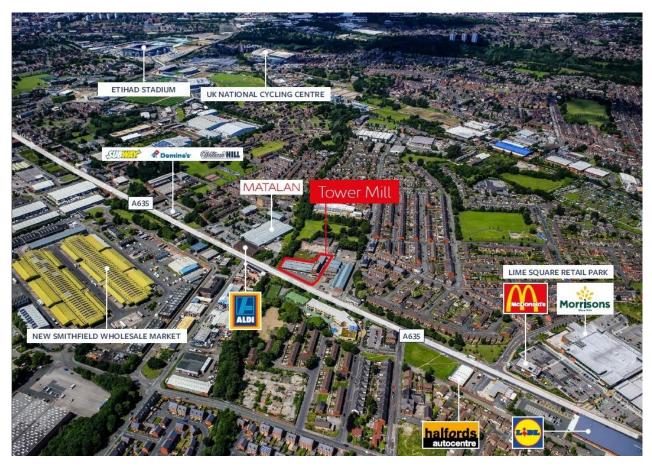

#### **Location:**

Openshaw is a suburban area on the outskirts of Manchester situated 3½ miles east of the city centre. Ashton Old Road (A635) is one of the main arterial routes linking Manchester with the M60 Motorway at Junction 23 which provides fast links to the regional motorway network. Gorton Railway station is less than 10 mins walk with trains to/from Manchester Piccadilly.

Tower Mill is prominently situated fronting Ashton Old Road and the immediate area has witnessed significant regeneration and investment as part of the East Manchester Regeneration Scheme. Amenities are situated in close proximity, including the Lime Square Retail Park which was constructed in 2010.