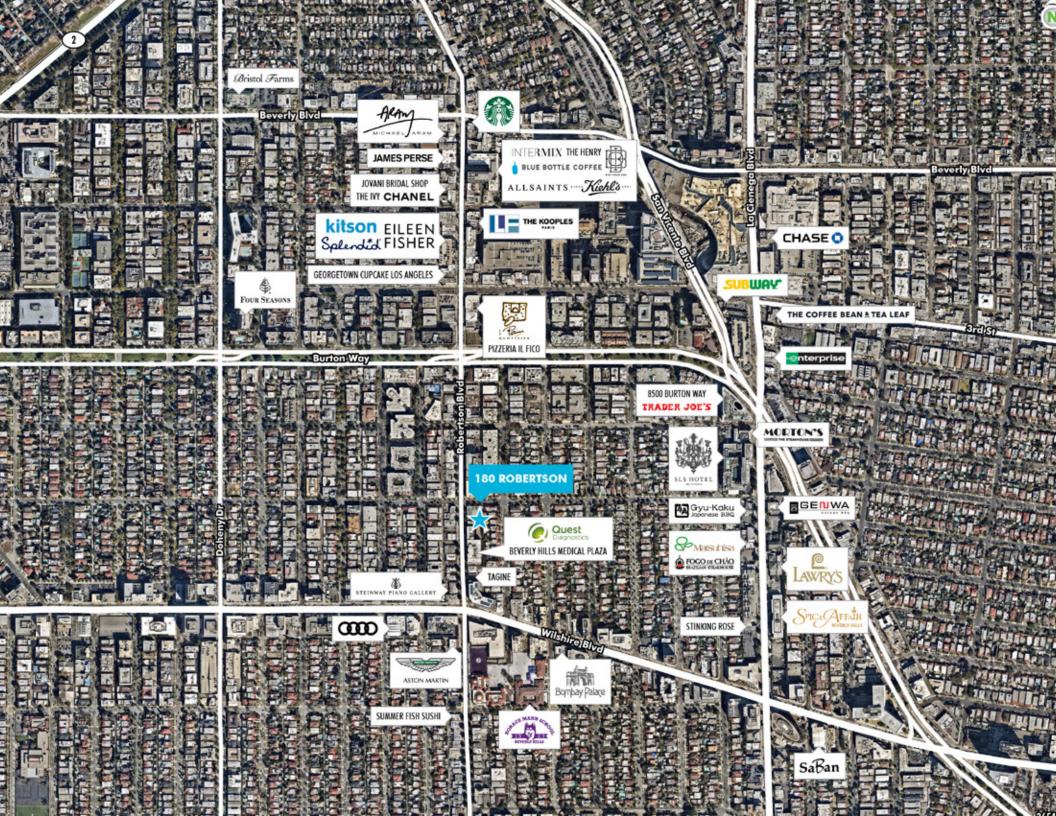

#### **180 ROBERTSON BOULEVARD** BEVERLY HILLS, CA

#### Join the Most Incredible Street in Beverly Hills!

Located on prime North Robertson in Beverly Hills. Beautiful existing restaurant space available for lease.