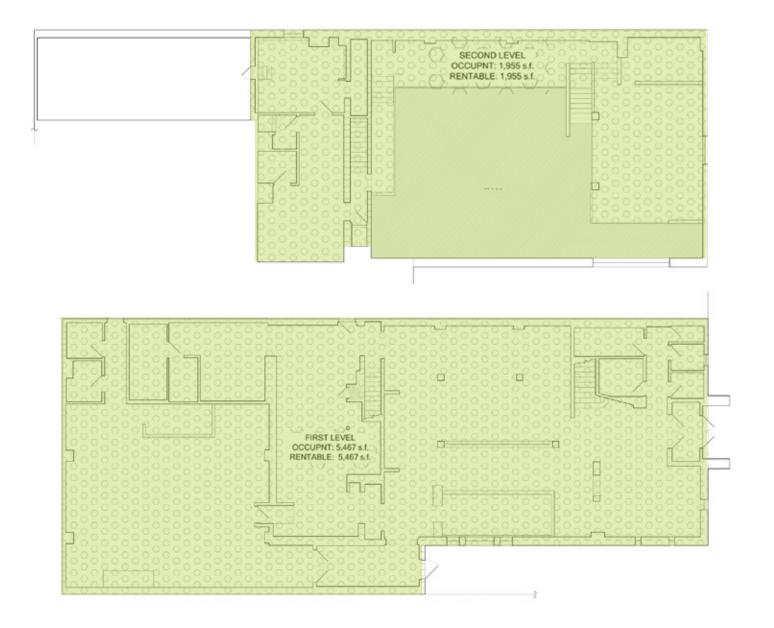

## BEVERLY HILLS RESTAURANT ON ROBERTSON

#### **BRANDON COHAN**

Senior Associate Lic. 01903949 +1 310 654 0200 brandon.cohan@cbre.com RYAN GURMAN Associate Lic. 01972081 +1 310 650 7545 ryan.gurman@cbre.com



#### **180 ROBERTSON BOULEVARD** BEVERLY HILLS, CA



### **SPACE** DETAILS

#### Join the Most Incredible Street in Beverly Hills!

Located on prime North Robertson in Beverly Hills. Beautiful existing restaurant space available for lease.



## FLOOR PLAN





## **DEMOGRAPHIC** KEY FIGURES

### POPULATION



#### AVERAGE HOUSEHOLD INCOME

| Ma Ma Ma Ma |       |  |           |
|-------------|-------|--|-----------|
| 01          | MILE  |  | \$122,824 |
| 03          | MILES |  | \$126,757 |
| 05          | MILES |  | \$105,580 |



Approximately **125,711** households in a 5-mile radius earning more than

\$100k

Approximately **49,641** households in a 5-mile radius earning more than











# 180 N ROBERTSON BOULEVARD | BEVERLY HILLS, CA



© 2019 CBRE, Inc. All rights reserved. This information has been obtained from sources believed reliable, but has not been verified for accuracy or completeness. Any projections, opinions, or estimates are subject to uncertainty. The information may not represent the current or future performance o