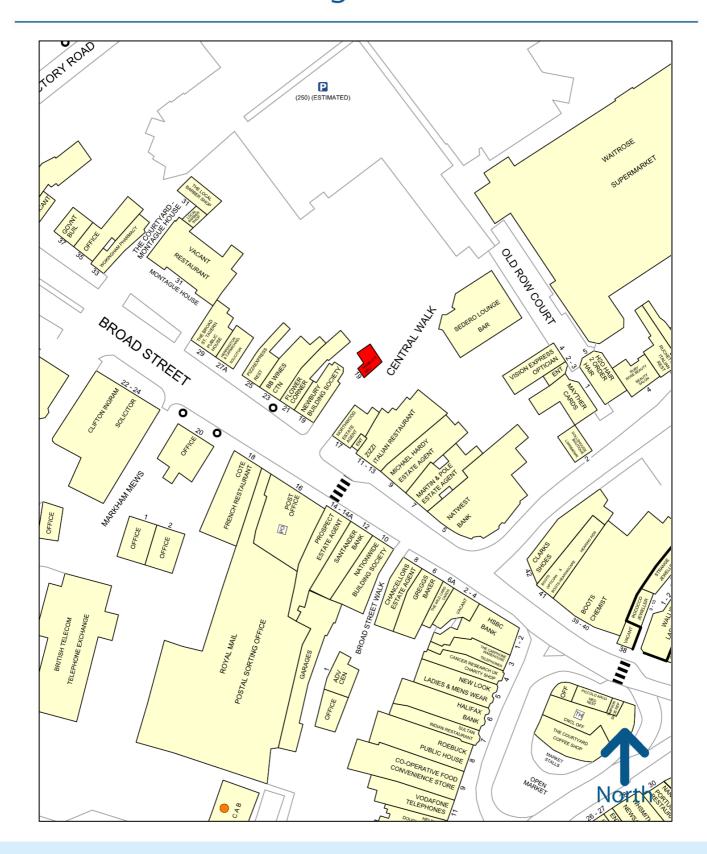

#### **KEY FACTS**

- Situated on a busy pedestrianised walkway between Broad Street and Waitrose in Wokingham town centre
- Adjacent to Waitrose Car Park
- 1 Car parking space at rear
- Currently, a delicatessens business with all the equipment available at a premium - offers are invited
- The unit benefits from its own toilet

# Wokingham - The Old Slaughterhouse, 4 Central Walk RG40 1AU