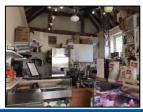

#### **KEY FACTS**

- Situated on a busy pedestrianised walkway between Broad Street and Waitrose in Wokingham town centre
- Adjacent to Waitrose Car Park
- 1 Car parking space at rear
- Currently, a delicatessens business with all the equipment available at a premium - offers are invited
- The unit benefits from its own toilet