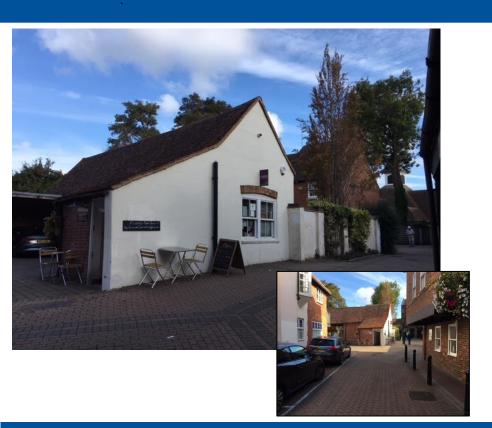

# Wokingham - The Old Slaughterhouse, 4 Central Walk RG40 1AU

#### **KEY FACTS**

- Situated on a busy pedestrianised walkway between Broad Street and Waitrose in Wokingham town centre
- Adjacent to Waitrose Car Park
- 1 Car parking space at rear
- Currently, a delicatessens business with all the equipment available at a premium - offers are invited
- The unit benefits from its own toilet