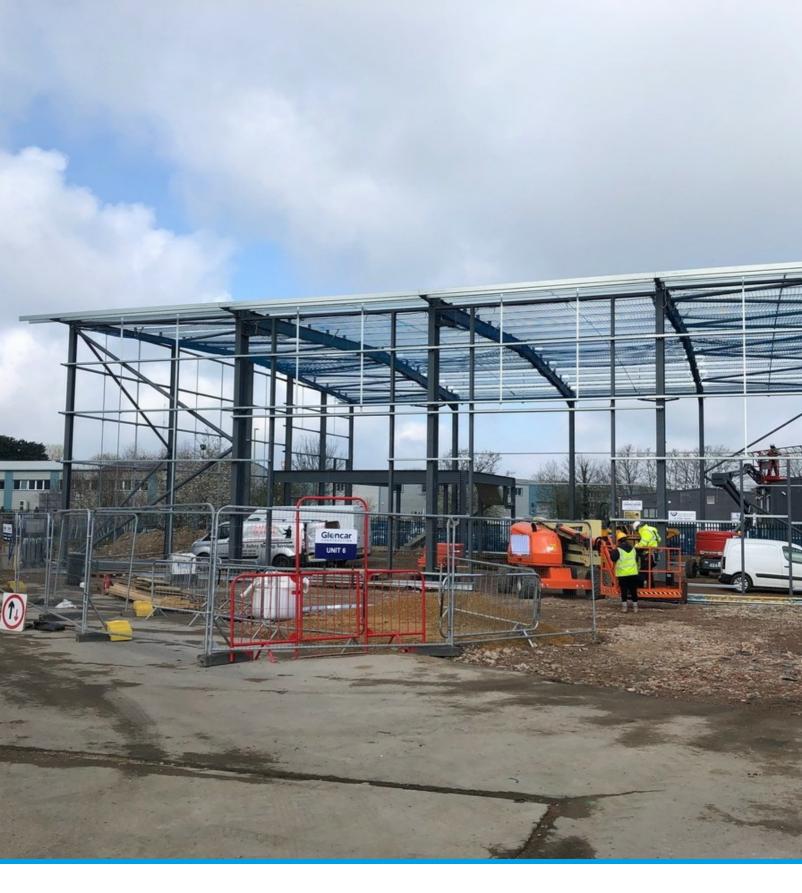

# New industrial / warehouse units on Eastman Way, Hemel Hempstead

The scheme comprises 3 high specification new units coming to Eastman Way ready for occupation in December 2019.

Hemel Hempstead is an established South East Industrial location and the Maylands Wood area is the primary location for industrial/logistics occupiers in Hemel Hempstead.

#### **Highlights**

- Brand new development
- · 8m eaves height
- Up and over loading doors
- · Offices on 1st floor level
- 24 hour access
- Located within the established Maylands Business Area