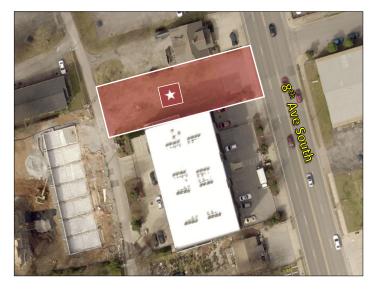

### ±3,500 SF Retail/Office Space

New Development in the fast-changing 8<sup>th</sup> Ave South Corridor

2125 8th Ave South | Nashville, TN 37204

#### HIGHLIGHTS:

±3,500 SF Retail/Office Space

Lease Rate: \$28/ SF NNN

**New Construction** 

Traffic Count: 21,756 AADT

Great central location in the Melrose Neighborhood in the fastchanging 8<sup>th</sup> South corrido, next to Berry Hill and 100 Oaks