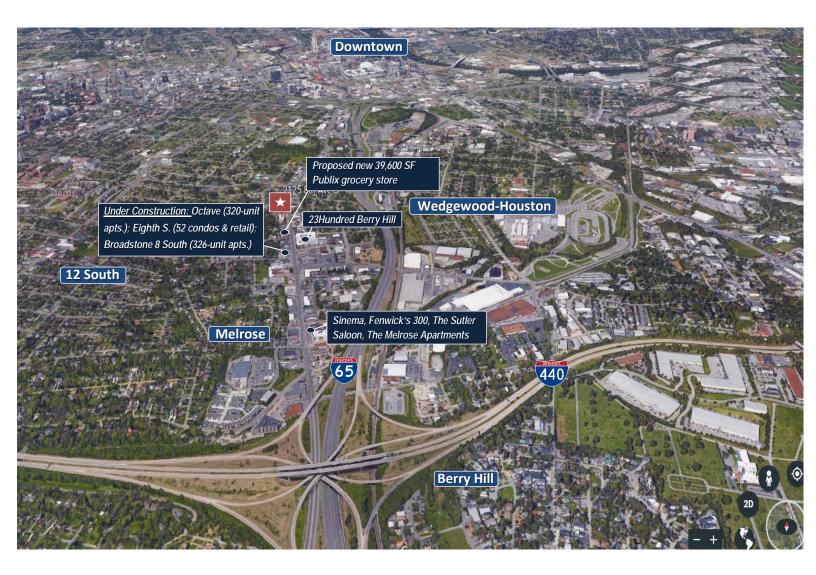

### ±3,500 SF Retail/Office Space

New Development in the fast-changing 8<sup>th</sup> Ave South Corridor

2125 8th Ave South | Nashville, TN 37204

#### HIGHLIGHTS:

±3,500 SF Retail/Office Space

Lease Rate: \$28/ SF NNN

**New Construction** 

Traffic Count: 21,756 AADT

Great central location in the Melrose Neighborhood in the fastchanging 8<sup>th</sup> South corrido, next to Berry Hill and 100 Oaks