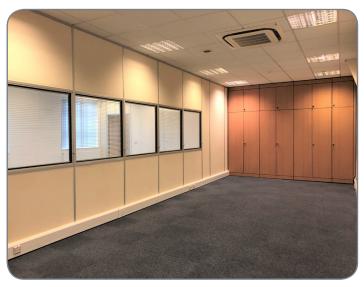

## **Description**

Units 1 and 2 Alstone Business Centre comprise a single storey building fronting Alstone Lane. Originally constructed as two units, the property now provides two linked open plan office areas with rear kitchenette and WC facilities within each. The office areas are fully carpeted with suspended ceilings, recessed fluorescent lighting, perimeter trunking and gas fired central heating. There is good natural light through the metal casement windows along the side elevations.