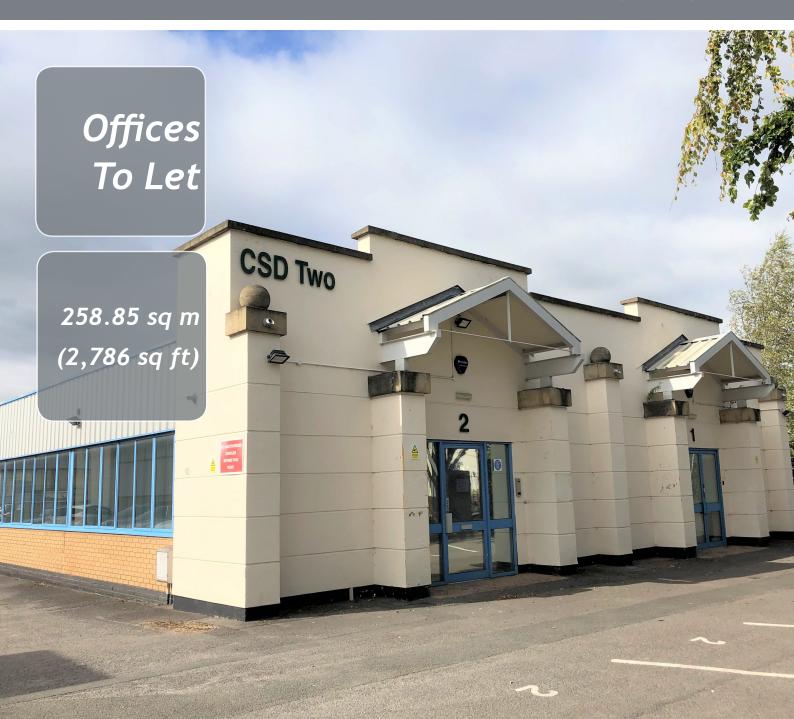

# Units 1 & 2 Alstone Business Centre Alstone Lane, Cheltenham GL51 8HF

- Open plan office accommodation
   Congress ser parking
- Close to Cheltenham Spa Railway Station

#### Accommodation

The approximate gross internal floor area is 258.85 sq m (2,786 sq ft).

Disclaimer: KBW Property Limited for themselves and for the clients of this property for whom they represent give notice that: a) the particulars are for guidance only and do not constitute an offer or contract. b) all descriptions, dimensions, areas, comments on condition and references to planning consents and permitted uses, and other details referred to are given without responsibility and intending purchasers or tenants should not rely on them as statements or representations of fact but must satisfy themselves as to their correctness by inspection or otherwise. c) no person employed by KBW Property Limited has any authority to make any representation of warranty whatsoever in relation to this property.