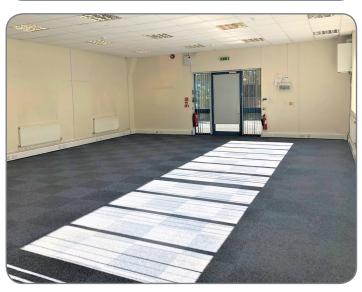

## **Description**

Units 1 and 2 Alstone Business Centre comprise a single storey building fronting Alstone Lane. Originally constructed as two units, the property now provides two linked open plan office areas with rear kitchenette and WC facilities within each. The office areas are fully carpeted with suspended ceilings, recessed fluorescent lighting, perimeter trunking and gas fired central heating. There is good natural light through the metal casement windows along the side elevations.