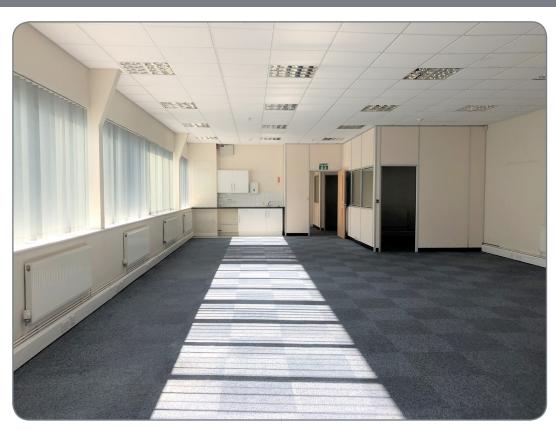

## **Description**

Units 1 and 2 Alstone Business Centre comprise a single storey building fronting Alstone Lane. Originally constructed as two units, the property now provides two linked open plan office areas with rear kitchenette and WC facilities within each. The office areas are fully carpeted with suspended ceilings, recessed fluorescent lighting, perimeter trunking and gas fired central heating. There is good natural light through the metal casement windows along the side elevations.