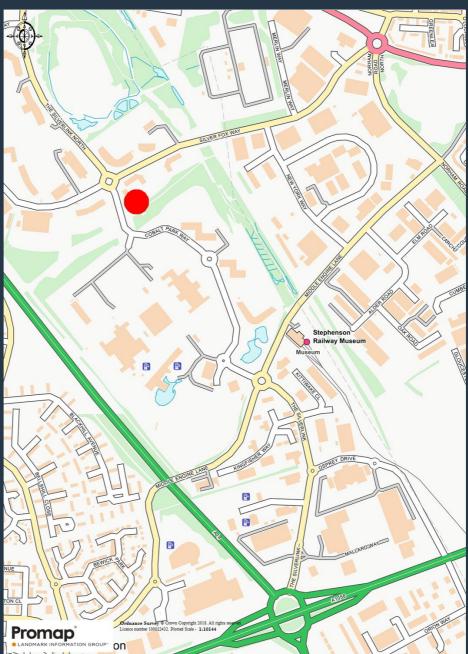

### Location

Cobalt Business Park is located on an established Business Park close to the A19 with only a 10 minutes drive to Newcastle City Centre. There are excellent transport links with direct buses through the park (1,000 buses daily) and Northumberland Park Metro service being situated a 10 minute walk away or a 3 minutes shuttle ride away to the park.