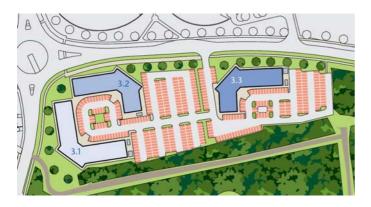

### Description

Cobalt 3.1 is a modern three storey building providing good quality flexible accommodation within an attractive business park setting.

The property is situated on the Ground Floor and has the following specification:

### Accommodation

The accommodation briefly comprises of the following approximate areas:

| Property                 | sq m | sq ft |
|--------------------------|------|-------|
| Ground Floor - East Wing | 634  | 6,820 |
| Ground Floor - West Wing | 176  | 1,898 |
| Second Floor - West Wing | 136  | 1,467 |
| Second Floor - West Wing | 50   | 539   |