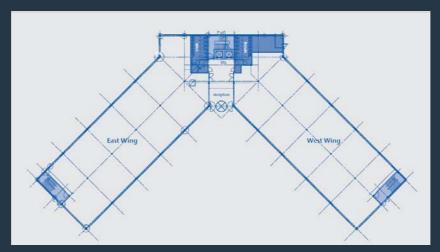

### Accommodation

The accommodation briefly comprises of the following approximate areas:

| Property                 | sq m | sq ft |
|--------------------------|------|-------|
| Ground Floor - East Wing | 634  | 6,820 |
| Ground Floor - West Wing | 176  | 1,898 |
| Second Floor - West Wing | 136  | 1,467 |
| Second Floor - West Wing | 50   | 539   |