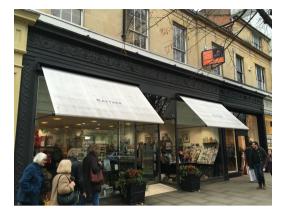

#### Description

The premises are located in a prime position on Promenade adjacent to Goldsmiths and Toast with other nearby retailers including The White Company, Hobbs, Jack Wills, Jo Malone and Molton Brown.

### Accommodation

The property comprises ground and first floors of the following approximate dimensions and net internal floor areas:

| Gross Frontage         | 28 ft 8 ins   | (8.74 m)       |
|------------------------|---------------|----------------|
| Net Frontage           | 27 ft 4 ins   | (8.33 m)       |
| Shop Depth             | 36 ft 11 ins  | (11.25 m)      |
| Ground Floor NIA       | 1,235 sq. ft. | (114.74 sq. m) |
| First Floor Ancillary  | 884 sq. ft.   | (82.13 sq. m)  |
| Second Floor Ancillary | 201 sq. ft.   | (18.67 sq. m)  |