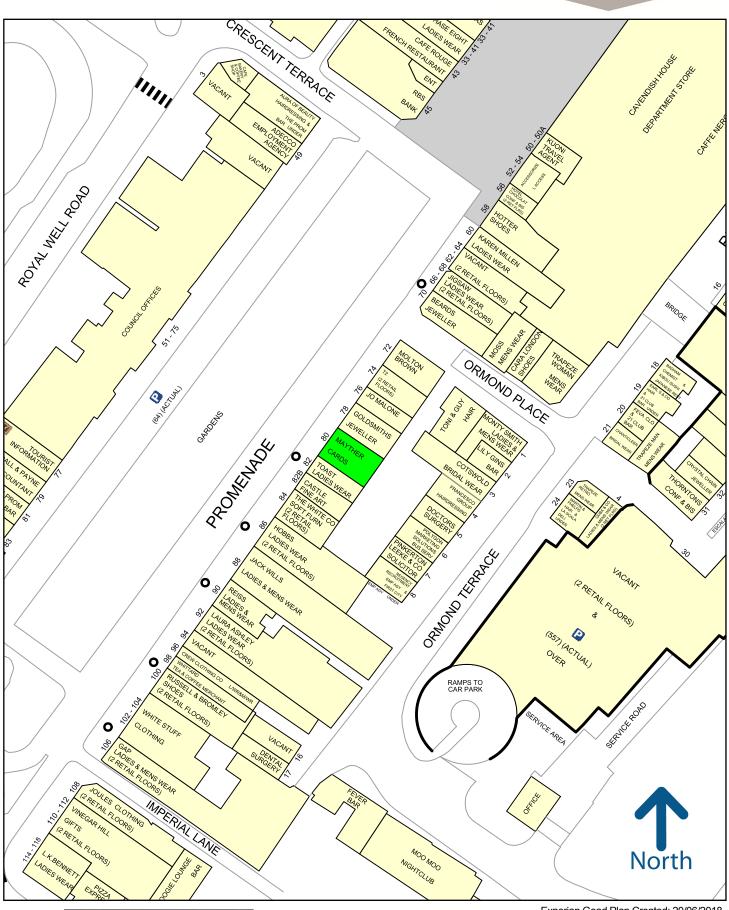

#### Description

The premises are located in a prime position on Promenade adjacent to Goldsmiths and Toast with other nearby retailers including The White Company, Hobbs, Jack Wills, Jo Malone and Molton Brown.

Please refer to the attached copy of the street traders plan for further details.