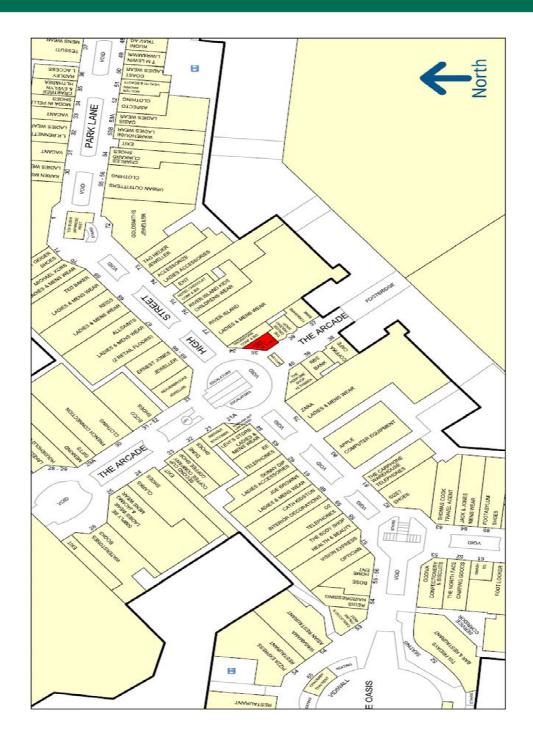

# 35 The Arcade, Meadowhall Shopping Centre, Sheffield, S9 1EP

- A1 Retail Unit
- Prominent location
- Incentives available subject to covenant

## Location

The subject premises are located on a prime position on The Arcade upper level. The unit benefits from being close to the main access point into the centre via the footbridge.

The unit is well situated on the first floor adjacent to **Thornton's**. Nearby brands include **Zara**, **River Island** & **Reiss**.

# LEASEHOLD AVAILABLE

35 The Arcade, Meadowhall Shopping Centre, Sheffield, S9 1EP

Not to scale.

Experian Goad Digital Plans include mapping data licensed from Ordnance Survey with the permission of the Controller of Her Majesty's Stationery