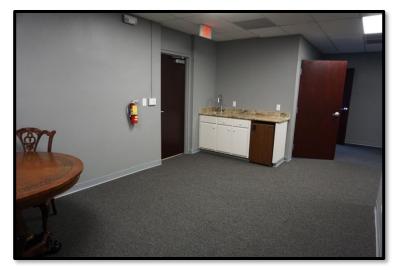

### 145 +/- SF Individual office suites:

- Newly Renovated office space with Main St. visibility in developing area.
- 8 individual offices
- Lower level currently occupied by BMI Nephrology, Upper level 2,700+/- SF available for lease.
- Private Restrooms
- Conference room, break area, and waiting area available with space.
- Lots of windows that provide ample natural lighting.
- On-site Parking