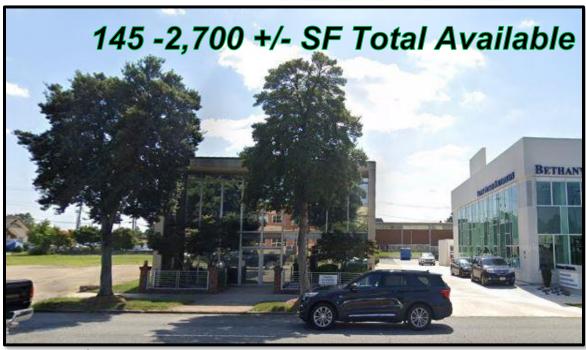

### 635 N MAIN ST.

HIGH POINT, NC 27262

2,700 +/- SF Office Space or

### 145 +/- SF Individual office suites:

- Newly Renovated office space with Main St. visibility in developing area.
- 8 individual offices
- Lower level currently occupied by BMI Nephrology, Upper level 2,700+/- SF available for lease.
- Private Restrooms
- Conference room, break area, and waiting area available with space.
- Lots of windows that provide ample natural lighting.
- On-site Parking