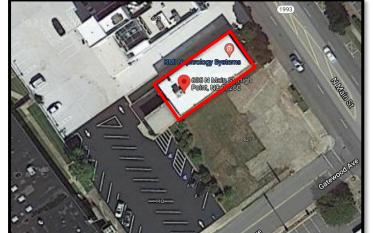

### 635 N MAIN ST.

HIGH POINT, NC 27262

2,700 +/- SF Office Space or

### 145 +/- SF Individual office suites:

- Newly Renovated office space with Main St. visibility in developing area.
- 8 individual offices
- Lower level currently occupied by BMI Nephrology, Upper level 2,700+/- SF available for lease.
- Private Restrooms
- Conference room, break area, and waiting area available with space.
- Lots of windows that provide ample natural lighting.
- On-site Parking