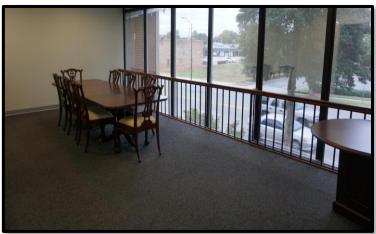

### 145 +/- SF Individual office suites:

- Newly Renovated office space with Main St. visibility in developing area.
- 8 individual offices
- Lower level currently occupied by BMI Nephrology, Upper level 2,700+/- SF available for lease.
- Private Restrooms
- Conference room, break area, and waiting area available with space.
- Lots of windows that provide ample natural lighting.
- On-site Parking