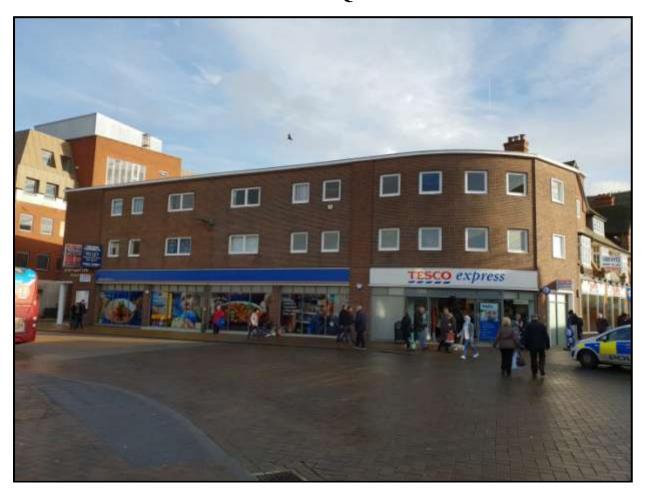

#### LOCATION:

The premises comprise a second floor open plan office within Northampton House, which is located on the corner of Poplar Road and Station Road in the heart of Solihull Town Centre.

#### **DESCRIPTION:**

The accommodation has access directly off Poplar Road frontage and internally the building has a variety of office suites arranged over first and second floors with shared W.C. and kitchen facilities to both levels.

All the common parts and the subject suite have been recently refurbished and are available for 24 hour use, 7 days a week.

Northampton House is centrally located in the heart of Solihull Town Centre, adjacent to the Touchwood and John Lewis stores with several bus stops on Poplar Road and Station Road, providing good transport facilities. All local amenities are in the immediate vicinity including schooling, shopping, transport etc.