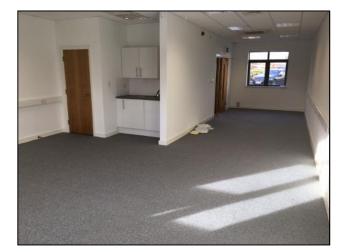

#### **DESCRIPTION**

A new mid-terrace two-storey office property in a parade of three, extending to 1,525 sq. ft. with brick elevations enhanced by feature cladding under a pitched roof.

The two-storey offices have an open plan layout with a kitchenette facility and toilet on both floors. The office incorporate dado IT trunking, suspended ceilings with recessed lighting and heating from wall mounted panel heaters. Fronting the office is a tarmacadam-surfaced parking area with the provision of three spaces.

#### **ACCOMMODATION**

Unit 6 1,525 sq. ft.