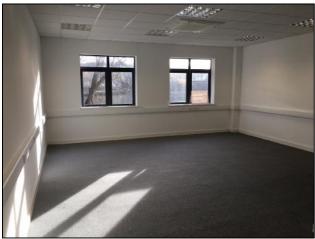

#### **DESCRIPTION**

A new mid-terrace two-storey office property in a parade of three, extending to 1,525 sq. ft. with brick elevations enhanced by feature cladding under a pitched roof.

The two-storey offices have an open plan layout with a kitchenette facility and toilet on both floors. The office incorporate dado IT trunking, suspended ceilings with recessed lighting and heating from wall mounted panel heaters. Fronting the office is a tarmacadam-surfaced parking area with the provision of three spaces.

#### **ACCOMMODATION**

Unit 6 1,525 sq. ft.