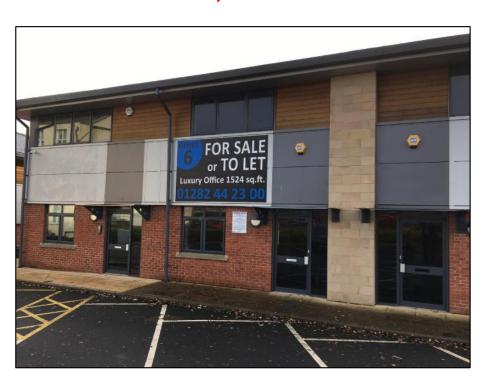

# FOR SALE/TO LET

HIGH-SPECIFICATION OFFICE IN ATTRACTIVE LOCATION WITH PARKING

1,524 SQ. FT.

ASKING PRICE £150,000 RENTAL £15,240 PER ANNUM

UNIT 6 WATERSIDE OFFICE PARK
ST JAMES' COURT
ACCRINGTON
BB5 1NA

#### **LOCATION**

Adjacent to Scaitcliffe House, the central office for Hyndburn Council, and overlooking Woodnook Lodge. The offices are within a few minutes' walking distance of the Town Centre and are also close to the Globe Business Centre and Tesco Express. The new bus and rail stations are within easy walking distance.

#### **DESCRIPTION**

A new mid-terrace two-storey office property in a parade of three, extending to 1,525 sq. ft. with brick elevations enhanced by feature cladding under a pitched roof.

The two-storey offices have an open plan layout with a kitchenette facility and toilet on both floors. The office incorporate dado IT trunking, suspended ceilings with recessed lighting and heating from wall mounted panel heaters. Fronting the office is a tarmacadam-surfaced parking area with the provision of three spaces.