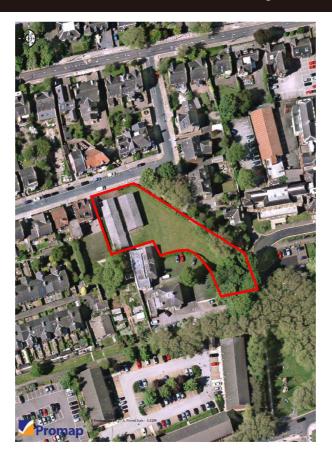

#### **DESCRIPTION**

The site presently forms part of the grounds of Fairfield House and extends to appoximately 0.234 ha (0.578 acres) with frontages to Victoria Street, Victoria Avenue and Berneslai Close.

The site is generally level and presently comprises of predominantly lawned areas with two concrete framed utility buildings.

The site is ideal for a high quality apartment scheme or for an exclusive development of houses – subject to planning.

The extent of the site is shown edged red on the attached plan.

The owners also own adjoining land to the south eastern boundary with Fairfield House which could be made available.