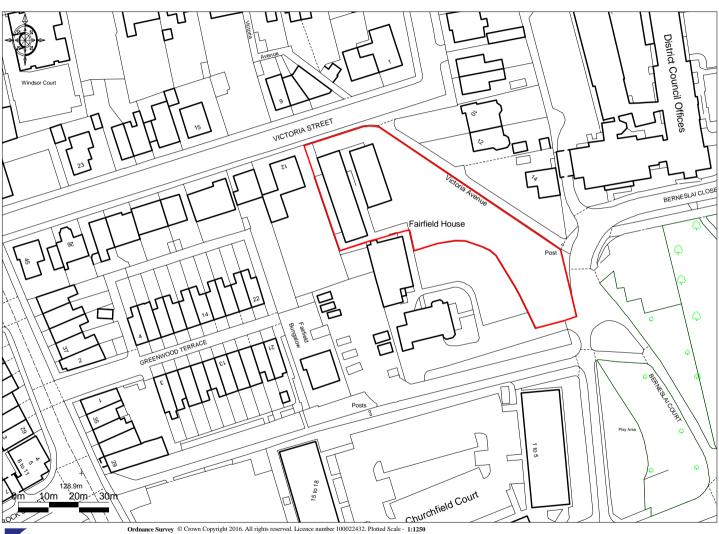

#### **DESCRIPTION**

The site presently forms part of the grounds of Fairfield House and extends to appoximately 0.234 ha (0.578 acres) with frontages to Victoria Street, Victoria Avenue and Berneslai Close.

The site is generally level and presently comprises of predominantly lawned areas with two concrete framed utility buildings.

The site is ideal for a high quality apartment scheme or for an exclusive development of houses – subject to planning.

The extent of the site is shown edged red on the attached plan.

The owners also own adjoining land to the south eastern boundary with Fairfield House which could be made available.