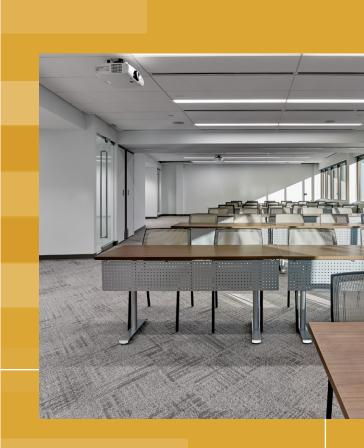

successful workforce, which in turn fosters stronger, more successful companies. Here, every workday will feel as comfortable as it does stimulating.

980 at Blue Bell provides an atmosphere that cultivates growth, where people and ideas can come together and thrive.

## FEATURES & AMENITIES

- High-quality headquarters building with recently completed upgrades
- New, best-in-class amenities including Conference and Training Center, 980 Café & Lounge, 24/7 Grab N' Go, 980 Fitness Center with spin studio, and collaborative outdoor seating on landscaped terrace
- Grand atrium lobby enveloped in natural light
- 5/1,000 parking ratio
- Two PECO power feeds and three backup generators totaling 1,375 KW
- Loading docks
- Divisible to 5,000 sf
- Exceptional highway visibility and accessibility



#### **Featured Amenity**

CONFERENCE & TRAINING FACILITY



**Newly Renovated** 

#### **980 FITNESS CENTER**



With showers and lockers



**Featured Amenity** 

#### **980 CAFÉ AND LOUNGE**





### LOCATION HIGHLIGHTS

Centrally located between King of Prussia, Conshohocken, and Plymouth Meeting, 980 at Blue Bell is the ideal place to set up shop.

With two major highways nearby, traveling to client offices, off-site meetings, or back home will be easier than ever.

980 is just minutes from various retail, restaurant, and entertainment amenities and one half hour from Center City Philadelphia. Everything you need is a short drive away.

#### Select Nearby Amenities

#### Eat + Drink

- Blue Bell Inn
- Bluefin Restaurant
- Dawson's Restaurant
- Redstone American Grill
- Arugula Risto