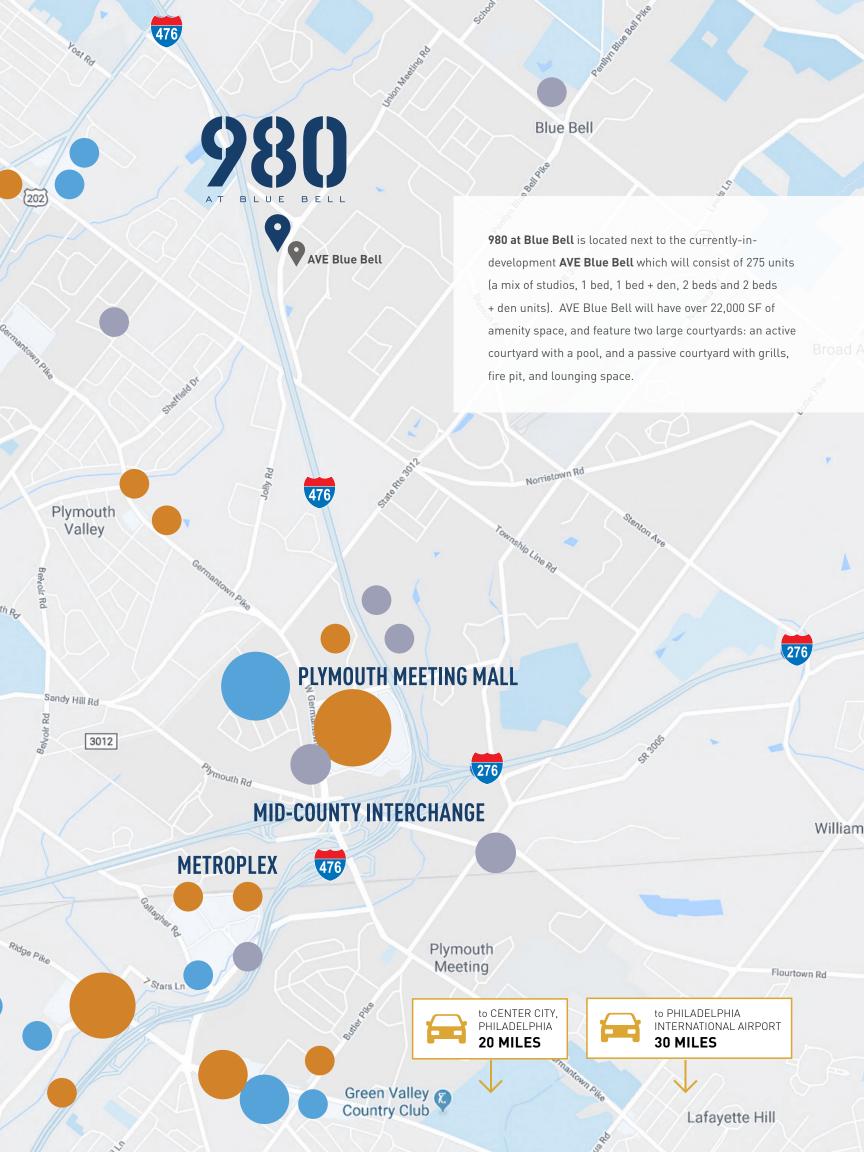

### LOCATION HIGHLIGHTS

Centrally located between King of Prussia, Conshohocken, and Plymouth Meeting, 980 at Blue Bell is the ideal place to set up shop.

With two major highways nearby, traveling to client offices, off-site meetings, or back home will be easier than ever.

980 is just minutes from various retail, restaurant, and entertainment amenities and one half hour from Center City Philadelphia. Everything you need is a short drive away.

#### Select Nearby Amenities

#### Eat + Drink

- Blue Bell Inn
- Bluefin Restaurant
- Dawson's Restaurant
- Redstone American Grill
- Arugula Ristorante
- P.F. Chang's
- Bertucci's
- Zoe's Kitchen
- Sarku Japan
- Ye Olde Ale House
- Pizza Azteca
- Dave & Buster's
- Mission BBQ

- Shop
- Plymouth Meeting Mall
- Metroplex Shopping Center
- Whole Foods
- Target
- Marshall's
  - Best Buy
  - H&M
  - J. Crew
  - Lowe's
  - Home Depot
  - Express
    - слргезэ
- Homewood Suites
- Residence Inn
- Swedered Det lo le Id Arch Rd (202) Hope AronSt Plymou encest 276 (23) 3013

- - AVE Blue Bell (opening 2020)

Stay

- Courtyard Marriott
- Doubletree Suites by Hilton
- Springhill Suites
- Extended Stay America
- Hampton Inn
- Philadelphia
  Marriott West
- Chubb Hotel & Conference Center