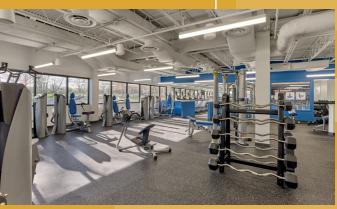

ulating.

980 at Blue Bell provides an atmosphere that cultivates growth, where people and ideas can come together and thrive.

## FEATURES & AMENITIES

- High-quality headquarters building with recently completed upgrades
- New, best-in-class amenities including Conference and Training Center, 980 Café & Lounge, 24/7 Grab N' Go, 980 Fitness Center with spin studio, and collaborative outdoor seating on landscaped terrace
- Grand atrium lobby enveloped in natural light
- 5/1,000 parking ratio
- Two PECO power feeds and three backup generators totaling 1,375 KW
- Loading docks
- Divisible to 5,000 sf
- Exceptional highway visibility and accessibility



#### **Featured Amenity**

CONFERENCE & TRAINING FACILITY



**Newly Renovated** 

#### **980 FITNESS CENTER**



With showers and lockers



**Featured Amenity** 

#### **980 CAFÉ AND LOUNGE**





### LOCATION HIGHLIGHTS

Centrally located between King of Prussia, Conshohocken, and Plymouth Meeting, 980 at Blue Bell is the ideal place to set up shop.

With two major highways nearby, traveling to client offices, off-site meetings, or back home will be easier than ever.

980 is just minutes from various retail, restaurant, and entertainment amenities and one half hour from Center City Philadelphia. Everything you need is a short drive away.

#### Select Nearby Amenities

#### Eat + Drink

- Blue Bell Inn
- Bluefin Restaurant
- Dawson's Restaurant
- Redstone American Grill
- Arugula Ristorante
- P.F. Chang's
- Bertucci's
- Zoe's Kitchen
- Sarku Japan
- Ye Olde Ale House
- Pizza Azteca
- Dave & Buster's
- Mission BBQ

- Shop
- P