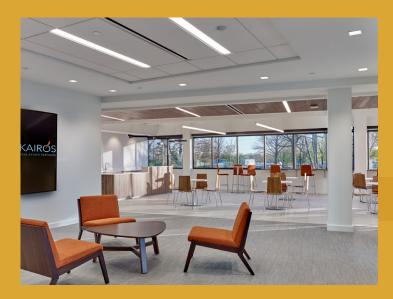

cultivates growth, where people and ideas can come together and thrive.

## FEATURES & AMENITIES

- High-quality headquarters building with recently completed upgrades
- New, best-in-class amenities including Conference and Training Center, 980 Café & Lounge, 24/7 Grab N' Go, 980 Fitness Center with spin studio, and collaborative outdoor seating on landscaped terrace
- Grand atrium lobby enveloped in natural light
- 5/1,000 parking ratio
- Two PECO power feeds and three backup generators totaling 1,375 KW
- Loading docks
- Divisible to 5,000 sf
- Exceptional highway visibility and accessibility



#### **Featured Amenity**

CONFERENCE & TRAINING FACILITY



**Newly Renovated** 

#### **980 FITNESS CENTER**



With showers and lockers



**Featured Amenity** 

#### **980 CAFÉ AND LOUNGE**





### LOCATION HIGHLIGHTS

Centrally located between King of Prussia, Conshohocken, and Plymouth Meeting, 980 at Blue Bell is the ideal place to set up shop.

With two major highways nearby, traveling to client offices, off-site meetings, or back home will be easier than ever.

980 is just minutes from various retail, restaurant, and entertainment amenities and one half hour from Center City Philadelphia. Everything you need is a short drive away.

#### Select Nearby Amenities

#### Eat + Drink

- Blue Bell Inn
- Bluefin Restaurant
- Dawson's Restaurant
- Redstone American Grill
- Arugula Ristorante
- P.F. Chang's
- Bertucci's
- Zoe's Kitchen
- Sarku Japan
- Ye Olde Ale House
- Pizza Azteca
- Dave & Buster's
- Mission BBQ

- Shop
- Plymouth Meeting Mall
- Metroplex Shopping Center
- Whol