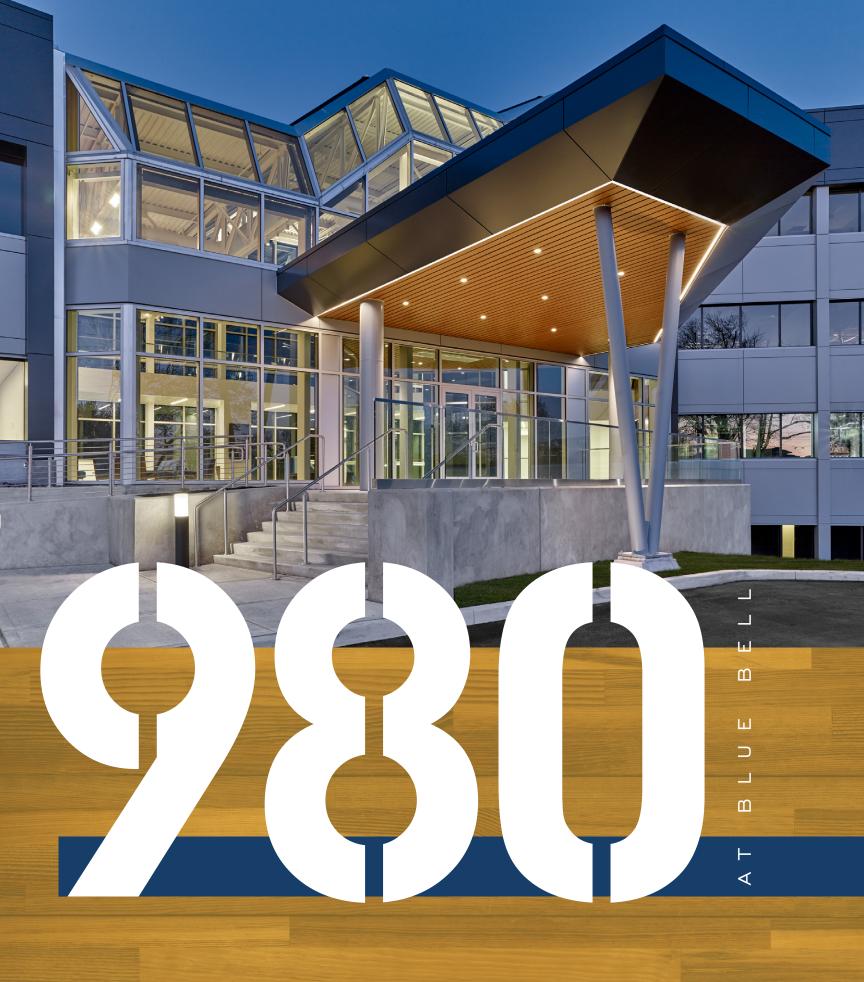

## Square feet of prime, Class A office space.

Thoroughly updated in 2019, **980 at Blue Bell** offers stunning spaces and modern amenities in a desirable suburban location.

# WORKDAY ENERGIZED

980 at Blue Bell is a new kind of workplace.

One where ideas converge and connectivity sparks innovation. And with open, airy design throughout, collaboration will become second nature.

#### ABOUT 980

Our campus is built to engage—boasting amenities such as a fitness center, food service, central grand atrium lobby with dramatic feature wall and meeting areas. It's the type of environment that fosters a happier, more successful workforce, which in turn fosters stronger, more successful companies. Here, every workday will feel as comfortable as it does stimulating.