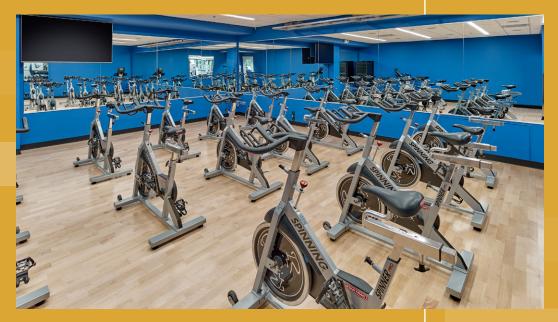

## FEATURES & AMENITIES

- High-quality headquarters building with recently completed upgrades
- New, best-in-class amenities including Conference and Training Center, 980 Café & Lounge, 24/7 Grab N' Go, 980 Fitness Center with spin studio, and collaborative outdoor seating on landscaped terrace
- Grand atrium lobby enveloped in natural light
- 5/1,000 parking ratio
- Two PECO power feeds and three backup generators totaling 1,375 KW
- Loading docks
- Divisible to 5,000 sf
- Exceptional highway visibility and accessibility

#### **980 FITNESS CENTER**

With showers and lockers

**Featured Amenity** 