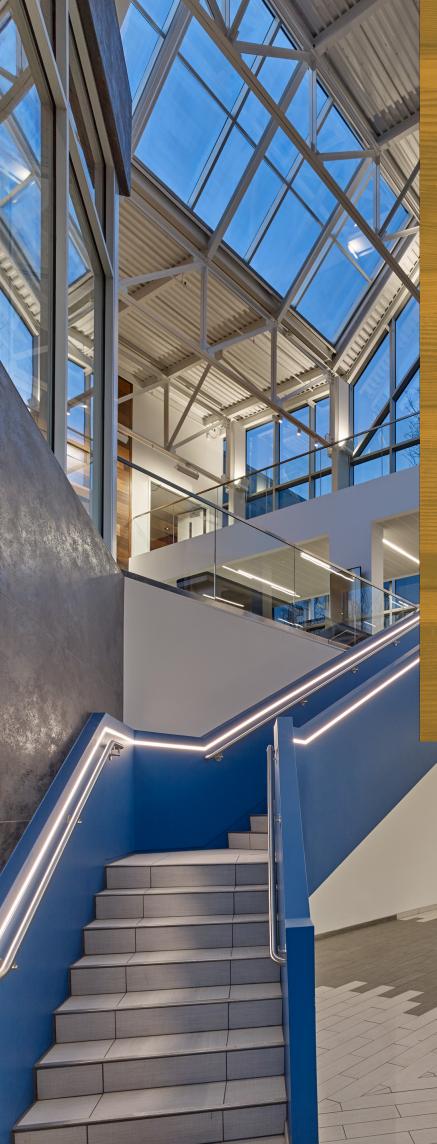

# WORKDAY ENERGIZED

980 at Blue Bell is a new kind of workplace.

One where ideas converge and connectivity sparks innovation. And with open, airy design throughout, collaboration will become second nature.

#### ABOUT 980

Our campus is built to engage—boasting amenities such as a fitness center, food service, central grand atrium lobby with dramatic feature wall and meeting areas. It's the type of environment that fosters a happier, more successful workforce, which in turn fosters stronger, more successful companies. Here, every workday will feel as comfortable as it does stimulating.

980 at Blue Bell provides an atmosphere that cultivates growth, where people and ideas can come together and thrive.