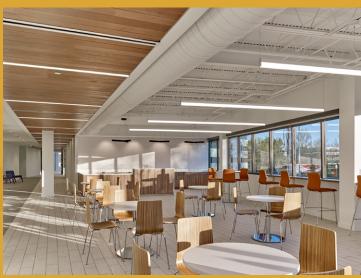

ltivates growth, where people and ideas can come together and thrive.

## FEATURES & AMENITIES

- High-quality headquarters building with recently completed upgrades
- New, best-in-class amenities including Conference and Training Center, 980 Café & Lounge, 24/7 Grab N' Go, 980 Fitness Center with spin studio, and collaborative outdoor seating on landscaped terrace
- Grand atrium lobby enveloped in natural light
- 5/1,000 parking ratio
- Two PECO power feeds and three backup generators totaling 1,375 KW
- Loading docks
- Divisible to 5,000 sf
- Exceptional highway visibility and accessibility



#### **Featured Amenity**

CONFERENCE & TRAINING FACILITY



**Newly Renovated** 

#### **980 FITNESS CENTER**



With showers and lockers



**Featured Amenity** 

#### **980 CAFÉ AND LOUNGE**





### LOCATION HIGHLIGHTS

Centrally located between King of Prussia, Conshohocken, and Plymouth Meeting, 980 at Blue Bell is the ideal place to set up shop.

With two major highways nearby, traveling to client offices, off-site meetings, or back home will be easier than ever.

980 is just minutes from various retail, restaurant, and entertainment amenities and one half hour from Center City Philadelphia. Everything you need is a short drive away.

#### Select Nearby Amenities

#### Eat + Drink

- Blue Bell Inn
- Bluefin Restaurant
- Dawson's Restaurant
- Redstone American Grill
- Arugula Ristorante
- P.F. Chang's
- Bertucci's
- Zoe's Kitchen
- Sarku Japan
- Ye Olde Ale House
- Pizza Azteca
- Dave & Buster's
- Mission BBQ

- Shop
- Plymouth Meeting Mall
- Metroplex Shopping Center
- Whole