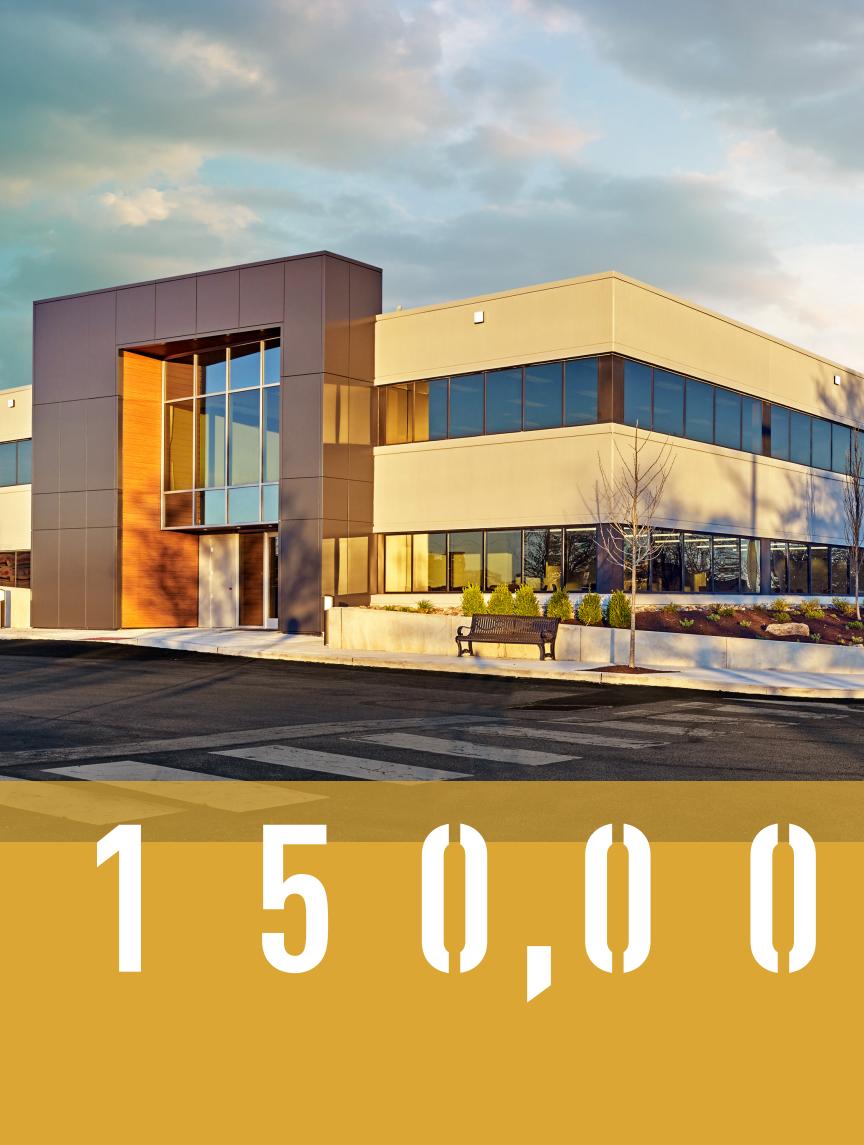

## Square feet of prime, Class A office space.

Thoroughly updated in 2019, **980 at Blue Bell** offers stunning spaces and modern amenities in a desirable suburban location.