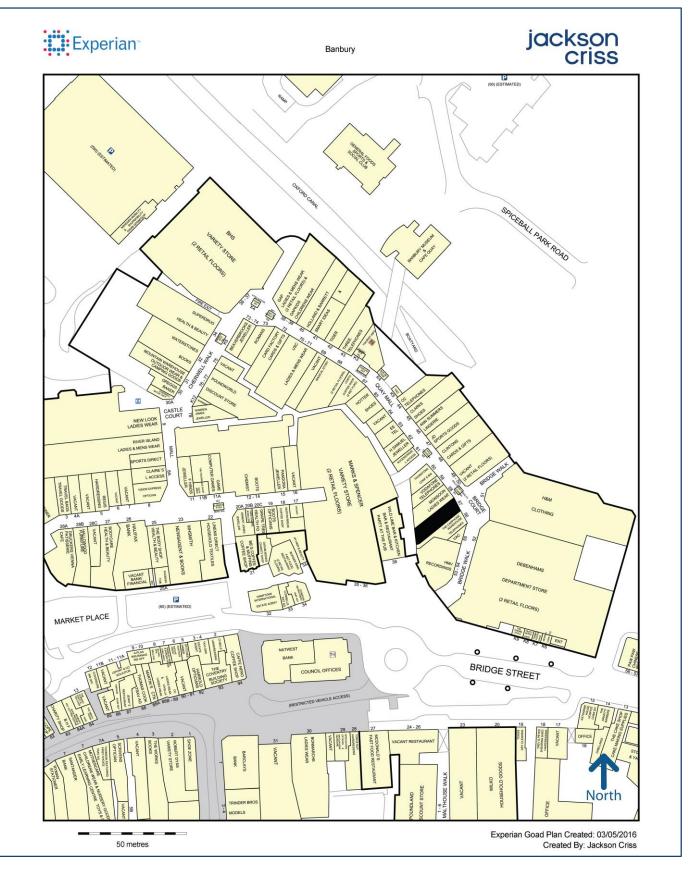

#### LOCATION

Banbury is the administrative and commercial centre OF North Oxfordshire having a population of 48,000 persons and a district population of 131,000, with few competing retail centres.

Castle Quay is Banbury's principle retail destination benefiting from over 80 shops and restaurants. It is anchored by **Debenhams**, **Marks & Spencer** and **BHS** with national retailers including **Next**, **Gap**, **Waterstones**, **Top Shop**, **HMV** and **Dixons**.

Unit 57 is situated within the prime retailing section of the scheme where nearby retailers include HMV, Vodafone, Ann Summers and JD Sports.