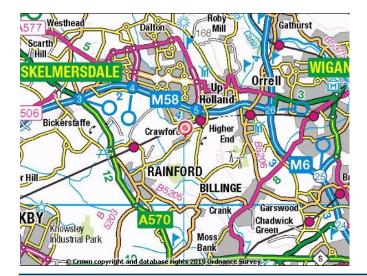

## Location

The subject property is fronting Crawford Lane on the outskirts of Crawford Village on the fringe of the town of Skelmersdale. The position of the premises is rural and predominately agricultural and residential land use in the neighbouring vicinity.