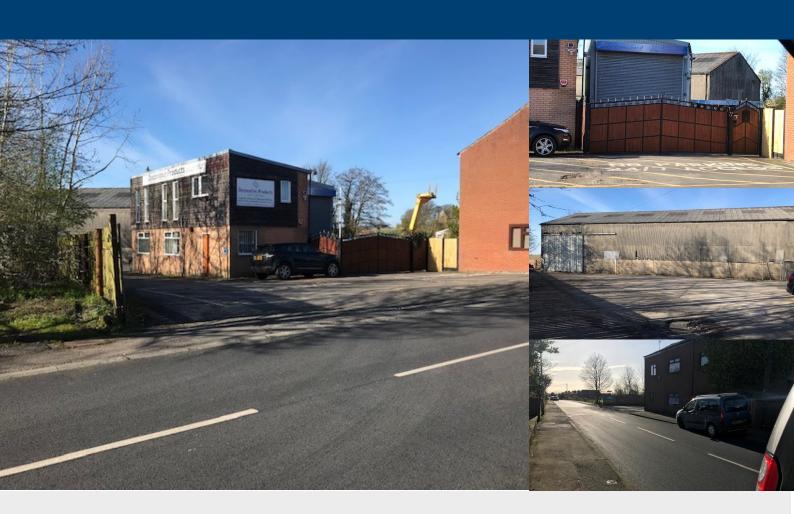

Rear of 14 Crawford Road, Crawford Village, Skelmersdale WN8 9QP

Workshop, office & yard premises 514.08 SQM (5,825 SQFT)

## Location

The subject property is fronting Crawford Lane on the outskirts of Crawford Village on the fringe of the town of Skelmersdale. The position of the premises is rural and predominately agricultural and residential land use in the neighbouring vicinity.

# Description

The subject comprises a small industrial complex comprising a warehouse facility and two storey office building.