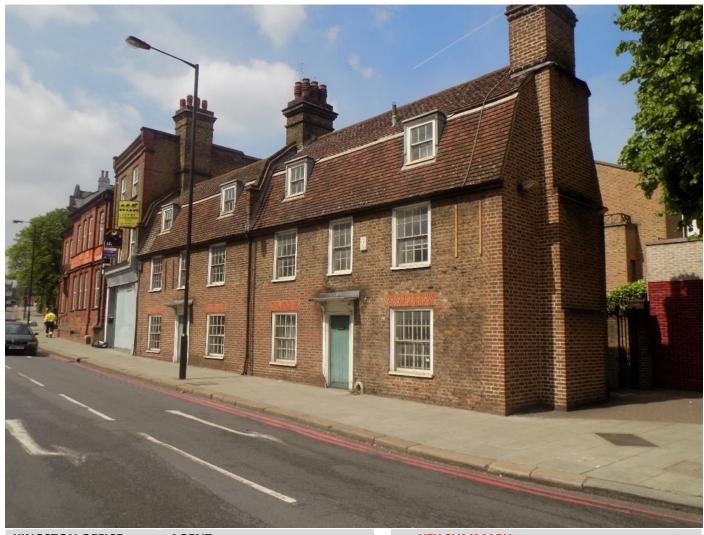

#### **Refurbished offices**

Collingbourne House, Spencer Court

140-142 Wandsworth High Street, SW18 4JJ

Approximately 1,051 Sq Ft (97.6 Sq m) to 2,163 Sq Ft (200.9 Sq m)

#### **DESCRIPTION**

Collingbourne House comprises a three storey, period style office building and provides mainly open plan offices. The available accommodation comprises the entire first and second floor office suites.