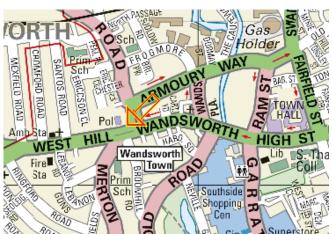

#### **LOCATION**

The property is centrally located on the corner of West Hill and Putney Bridge Road (A309) at the junction with Wandsworth High Street and Armoury Way. East Putney underground (District Line) station and Wandsworth Town railway station are both located approximately half a mile from the property, which is also served by numerous bus routes.