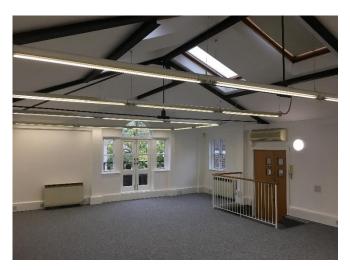

#### **DESCRIPTION**

Collingbourne House comprises a three storey, period style office building and provides mainly open plan offices. The available accommodation comprises the entire first and second floor office suites.